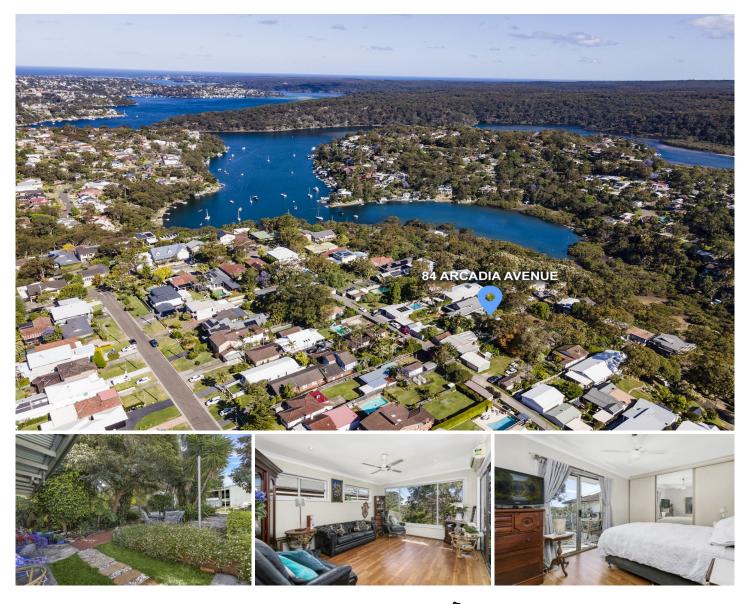

#### 84 Arcadia Avenue Gymea Bay NSW

Located on a 980sqm (approx.) parcel of North facing land, this charming property is nestled high amongst leafy surrounds, providing a Southern Highlands feeling with absolute privacy. Presenting a rare opportunity to renovate or build your dream family home without competing with developers due to the E3 Zoning and Foreshore Protection Program, this is not one to miss.

- Opportunity to take advantage of sweeping views
- Immersed in a serene private setting
- Light filled living area with leafy outlook
- Four generous bedrooms, master with private balcony
- Large 980.10 sqm (approx.) North facing block