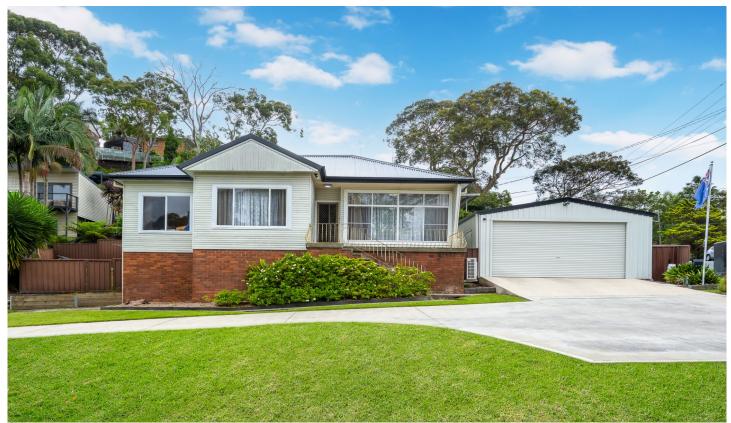

## 119 North West Arm Road Gymea NSW

This single-level residence is set on an abundant 809.4 SQM (approx.) of land. Situated within approximately 1.1km to local shops, eateries and Gymea Station. This appealing property presents a rare opportunity to acquire a large and desirable block with dual street frontages each stretching over 40 metres, ideal for those ready to move in, renovate or develop duplex's STCA.

- Ideal position for your dream house or duplex (STCA)
- Three generous bedrooms all with built in wardrobes
- Newly renovated kitchen with Caesar stone benchtops & omega appliances
- Neat & tidy bathroom with separate shower & bath

## 3 📭 1 🔓 4 🗬

Type : House Land Size : 809.4 sqm

View: https://www.thepropertyco.com.au/7842890

119 North West Arm Rd, Gymea

THE PROPERTY CO.

GROUP