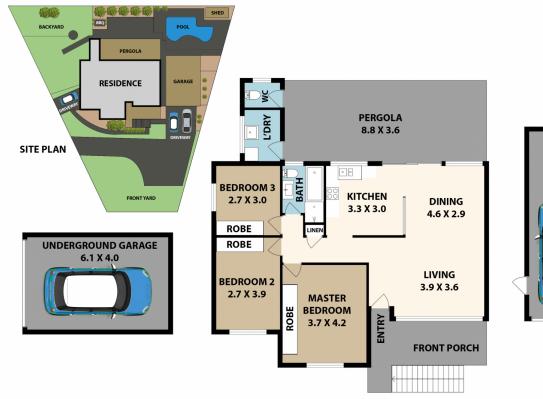

## 119 North West Arm Road Gymea NSW

This single-level residence is set on an abundant 809.4 SQM (approx.) of land. Situated within approximately 1.1km to local shops, eateries and Gymea Station. This appealing property presents a rare opportunity to acquire a large and desirable block with dual street frontages each stretching over 40 metres, ideal for those ready to move in, renovate or develop duplex's STCA.

- Ideal position for your dream house or duplex (STCA)
- Three generous bedrooms all with built in wardrobes
- Newly renovated kitchen with Caesar stone benchtops & omega appliances
- Neat & tidy bathroom with separate shower & bath

## 3 📭 1 🔓 4 🗬

Type : House Land Size : 809.4 sqm

View: https://www.thepropertyco.com.au/7842890

119 North West Arm Rd, Gymea

THE PROPERTY CO.

GROUP