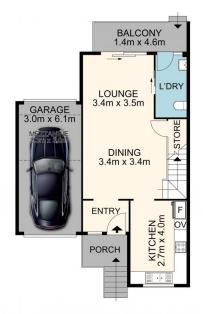

## 24/26-28 Wallumatta Road, Caringbah

**GROUND FLOOR** 

FIRST FLOOR

SITE PLAN

THE PROPERTY CO.

GROUP

Please note these measurements are approximate only. The plan is intended as a rough guide for illustrative purpose. It is not warranted or guaranteed to be correct nor is it part of the scale or contract