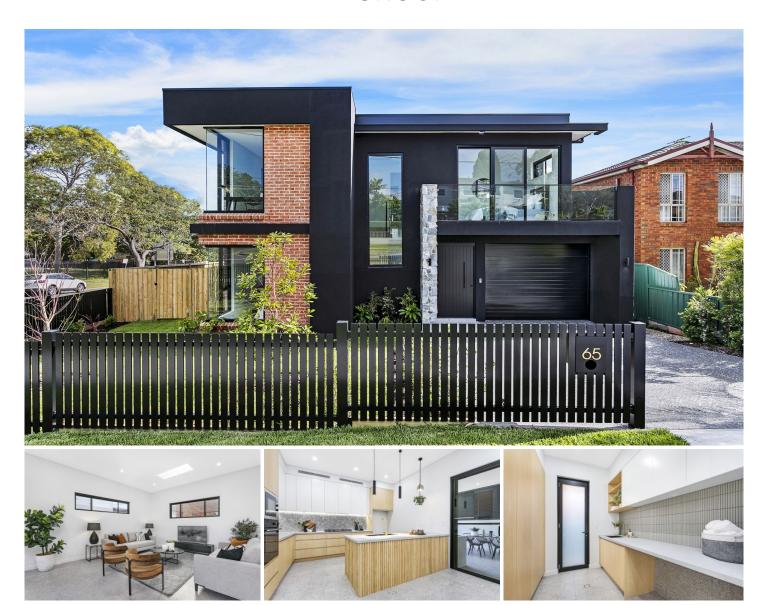

## 65 Snowden Avenue Sylvania NSW

This brand new, contemporary designed home showcases sleek lines, bespoke finishes and boasts the highest level of luxury living.

Presenting a freestanding home with five bedrooms of accommodation, main featuring built-in desk and bench seating plus stunning ensuite and fifth/ guest bedroom on the ground floor.

This gorgeous residence showcases extraordinary detail and finishes including custom designed gourmet chef's kitchen, spacious dining and lounge, flowing out to the covered alfresco area complete with built-in BBQ and sink, providing the perfect setting for entertaining family and friends.

- Brand new architecturally designed residence

For full version visit the website

5 📭 3 🔓 1 😭

Type: House

View: https://www.thepropertyco.com.au/7842901