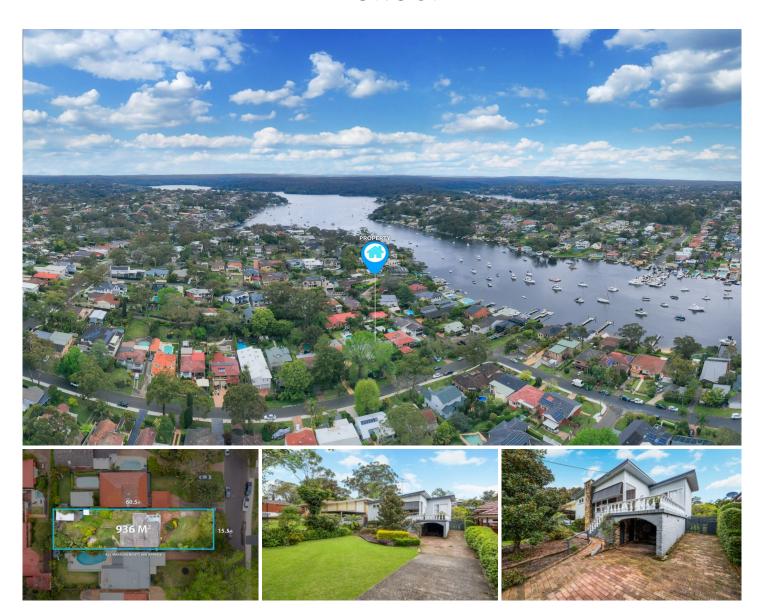

## 340 Burraneer Bay Road Caringbah South NSW

Offered to the market for the first time in over 60 years in one of Caringbah South's most tightly held pockets, this immaculately kept family home is the perfect opportunity for investors, developers, or for those looking to renovate/build their dream home or duplex STCA.

- 15.4M (approx.) frontage, the perfect opportunity to build your dream home or Duplex  $\ensuremath{\mathsf{STCA}}$
- 936sqm (approx.) near level parcel of blue chip land
- Sun-filled lounge and dining flowing into generously appointed kitchen with ample storage
- Spacious bathroom with separate spa bath and shower
- Large yard with workshop and plenty of future potential
- Single underground carport with internal access and plenty of space for off-street parking