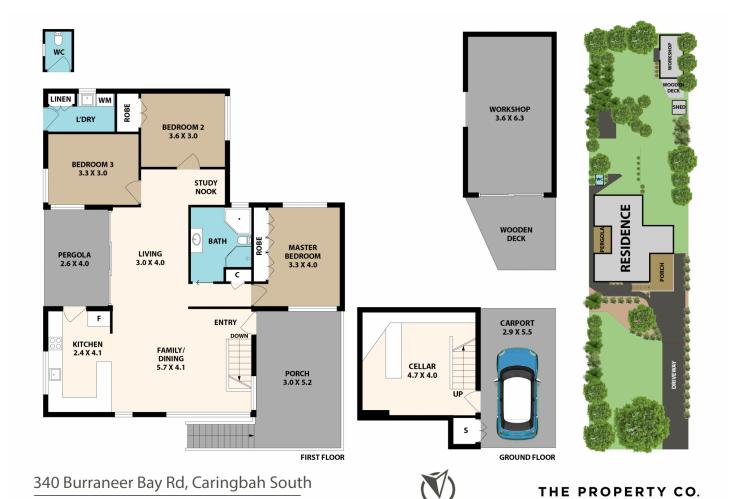

- 15.4M (approx.) frontage, the perfect opportunity to build your dream home or Duplex  $\ensuremath{\mathsf{STCA}}$
- 936sqm (approx.) near level parcel of blue chip land
- Sun-filled lounge and dining flowing into generously appointed kitchen with ample storage
- Spacious bathroom with separate spa bath and shower
- Large yard with workshop and plenty of future potential
- Single underground carport with internal access and plenty of space for off-street parking

## 3 📭 1 🔓 4 😭

Type : House Land Size : 936 sqm

View: https://www.thepropertyco.com.au/7842965

GROUP

All measurement are approximate. For illustrative purposes only. INT AREA 135 M<sup>2</sup>