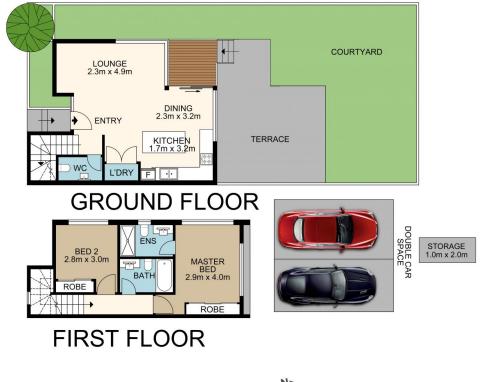

## 10/51 Burraneer Bay Road, Burraneer

All measurement are approximate. For illustrative purposes only. INT AREA 79M<sup>2</sup>

THE PROPERTY CO. GROUP