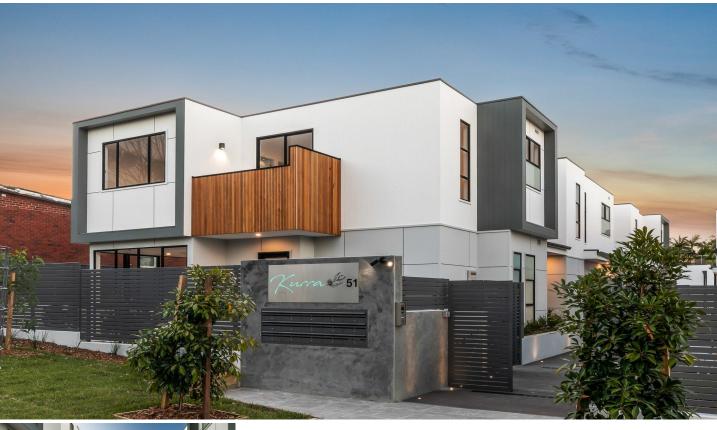

## 10/51 Burraneer Bay Road Burraneer NSW

Set towards the rear of a beautiful modern complex, this two bedroom townhouse only has one common wall and offers a sundrenched, low maintenance lifestyle. Offering an open plan living zone, kitchen with island benchtop, high ceilings throughout, large landscaped courtyard with paved entertaining area, air conditioning, main bedroom with ensuite, built-in robes, powder room on entry level, common area lift access to the side by side parking and personal storage cage. Positioned approximately 300m to Cronulla Public School, 800m to Cronulla Mall & Train Station and only 1.2km to South Cronulla Beach.