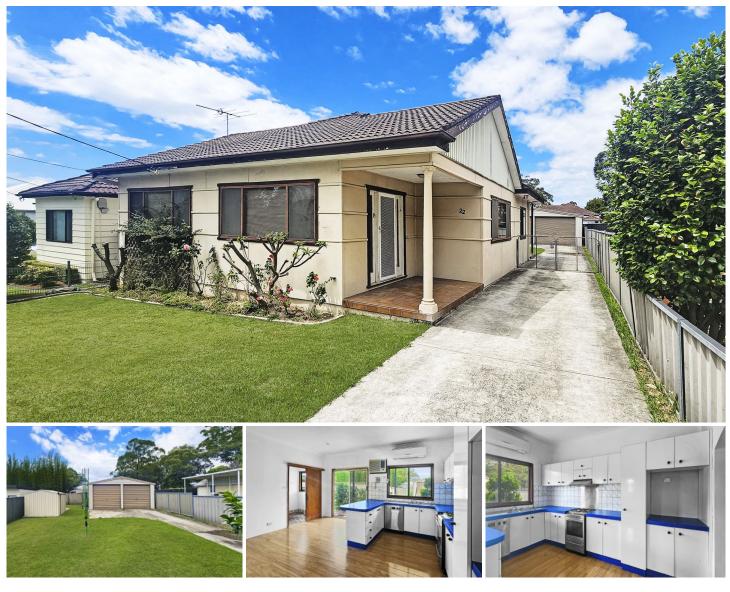

## 22 Durbar Avenue Kirrawee NSW

Positioned in a premier Kirrawee locale in a quiet street just moments to train station, South Village shopping centre and schools, this much loved family home is being offered In original but tidy condition, the property offers plenty of scope to add further value with a substantial renovation, knockdown and build your dream home, or take advantage of the level 562.8smq R3 zoning block to build a spacious duplex (subject to council approval)

## 3 🛤 1 🚰 4 🚘

| Туре      | : House                                    |
|-----------|--------------------------------------------|
| Price     | : \$ 1,400,000                             |
| Land Size | : 562.8 sqm                                |
| View      | : https://www.thepropertyco.com.au/7842991 |

### Key Features

- 562.8sqm approx.
- frontage 14mtrs approx.
- level block with no easements
- R3 Zoning