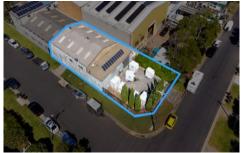

## 76 Tasman Street Kurnell NSW

Discover a prime A-Grade warehouse/office facility in the sought-after Kurnell Industrial Precinct. Boasting a clear span warehouse with up to 8 meters of internal clearance, this property is currently subdivided and features dual access for added convenience.

With a great tenant already in place, this space is an attractive investment opportunity. Dual street access and container-sized roller shutter doors make loading and unloading easy, while an additional 60m² mezzanine and on-site parking for 4 cars provide ample space for storage and operations.