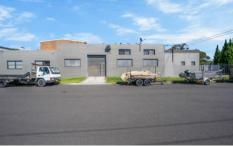

## 76 Tasman Street Kurnell NSW

Discover a prime A-Grade warehouse/office facility in the sought-after Kurnell Industrial Precinct. Boasting a clear span warehouse with up to 8 meters of internal clearance, this property is currently subdivided and features dual access for added convenience.

With a great tenant already in place, this space is an attractive investment opportunity. Dual street access and container-sized roller shutter doors make loading and unloading easy, while an additional 60m² mezzanine and on-site parking for 4 cars provide ample space for storage and operations.