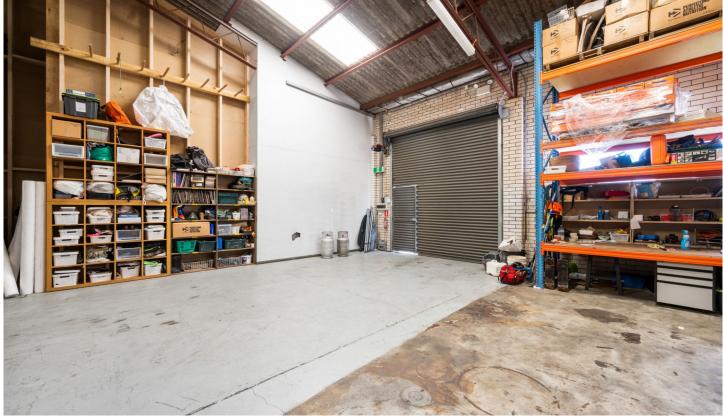

## 76 Tasman Street Kurnell NSW

Discover a prime A-Grade warehouse/office facility in the sought-after Kurnell Industrial Precinct. Boasting a clear span warehouse with up to 8 meters of internal clearance, this property is currently subdivided and features dual access for added convenience.

With a great tenant already in place, this space is an attractive investment opportunity. Dual street access and container-sized roller shutter doors make loading and unloading easy, while an additional 60m² mezzanine and on-site parking for 4 cars provide ample space for storage and operations.

Experience peace of mind with an electric front boundary roller gate. Enjoy energy-efficient LED lighting throughout

Type : Industrial Building Size : 201 sqm

View: https://www.thepropertyco.com.au/7843