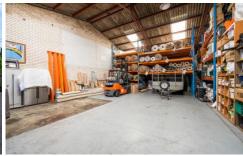

## 76 Tasman Street Kurnell NSW

Discover a prime A-Grade warehouse/office facility in the sought-after Kurnell Industrial Precinct. Boasting a clear span warehouse with up to 8 meters of internal clearance, this property is currently subdivided and features dual access for added convenience.

With a great tenant already in place, this space is an attractive investment opportunity. Dual street access and container-sized roller shutter doors make loading and unloading easy, while an additional 60m² mezzanine and on-site parking for 4 cars provide ample space for storage and operations.