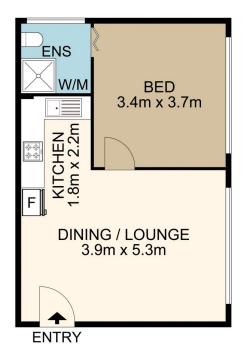

## 1 🚐 1 🚔 1 🗬

Type: Apartment

: https://www.thepropertyco.com.au/7893540

**Christopher Igoe** 02 8320 6666

**Emily Cooper** 02 8320 6666

1/24 Ewos Parade, Cronulla

All measurement are approximate. For illustrative purposes only. INT AREA 122M<sup>2</sup>