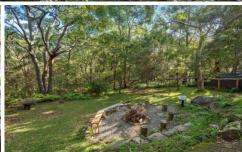

- Designer stone kitchen with induction cooking, double wall oven and large island bench
- Generous open plan lounge and dining areas with lovely bush views
- Three spacious bedrooms featuring built-in robes
- Modern bathroom with double basin, double shower and separate bath
- Home office plus substantial storage area on the lower level
- Timber rear deck overlooks the huge established