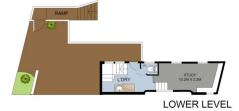

- Designer stone kitchen with induction cooking, double wall oven and large island bench
- Generous open plan lounge and dining areas with lovely bush views
- Three spacious bedrooms featuring built-in robes
- Modern bathroom with double basin, double shower and separate bath
- Home office plus substantial storage area on the lower level
- Timber rear deck overlooks the huge established