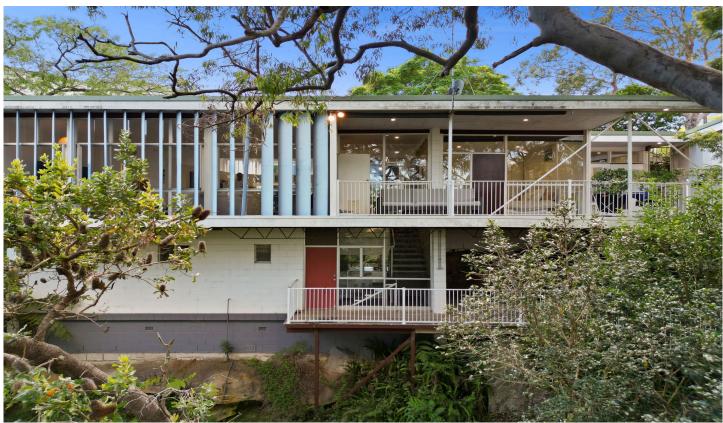

## 48 Wonga Road Yowie Bay NSW

Offering a private and elevated outlook, this lovely bush view home sits on a generous 1087.60 sqm approx. parcel of land and presents an amazing opportunity to occupy or re develop.

- Designer stone kitchen with induction cooking, double wall oven and large island bench
- Generous open plan lounge and dining areas with lovely bush views
- Three spacious bedrooms featuring built-in robes
- Modern bathroom with double basin, double shower and separate bath
- Home office plus substantial storage area on the lower level
- Timber rear deck overlooks the huge established