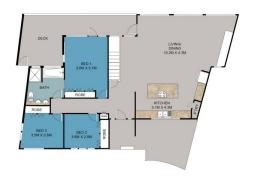

- Designer stone kitchen with induction cooking, double wall oven and large island bench
- Generous open plan lounge and dining areas with lovely bush views
- Three spacious bedrooms featuring built-in robes
- Modern bathroom with double basin, double shower and separate bath
- Home office plus substantial storage area on the lower level
- Timber rear deck overlooks the huge established

All measurement are approximate. For illustrative purposes only.

THE PROPERTY CO. GROUP