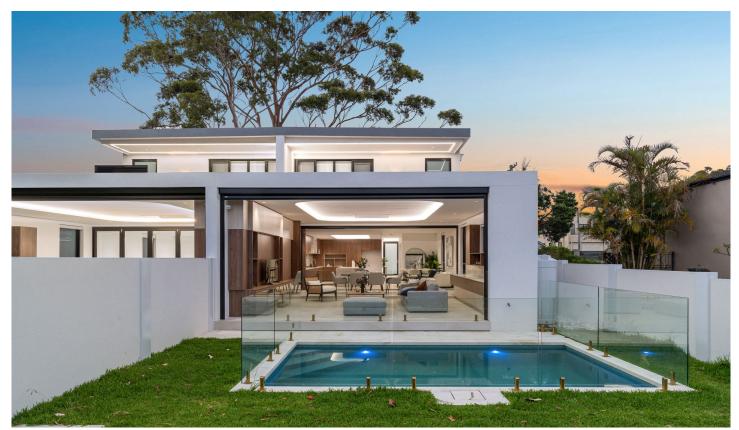

## 47C Tara Street Sylvania NSW

Enjoying a premium bluechip location, right on the peninsular of Kangaroo Point, this magnificent full brick residence offers an elevated outlook across Georges River. Boasting luxury inclusions and high-spec finishes throughout, the home stands as a true testament to unparalleled style & design.

- Quality full brick construction with solid concrete slab and concrete roof
- Multiple light-filled living spaces with an effortless flow

4 🖰 2 🔓 2 😭

Type : Semi Detached Land Size : 353 sqm

View: https://www.thepropertyco.com.au/7956082