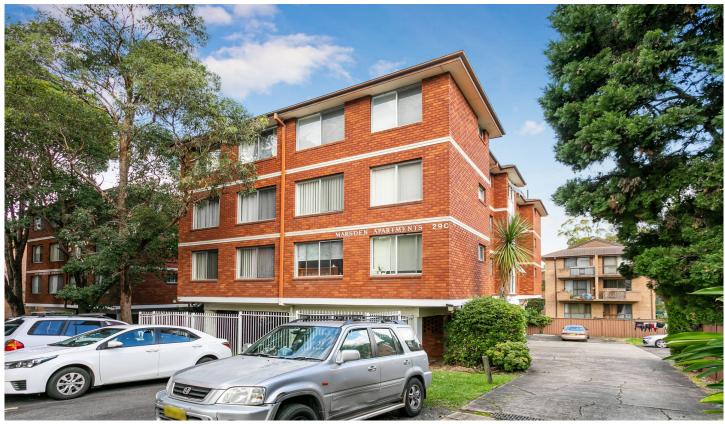

## 11/29C Great Western Highway Parramatta NSW

Introducing this third-floor, two-bedroom apartment in a secure block conveniently located in Parramatta

This sun-drenched apartment has:

- \* Two Bedrooms
- \* Combined laundry and bathroom
- \* Newly renovated Kitchen and Bathroom
- \* Floorboards throughout
- \* Venetian blinds throughout
- \* Intercom access
- \* Electric oven and cooktop
- \* One Allocated Car spot