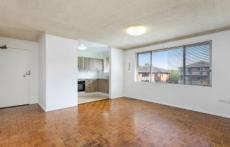

## 11/29C Great Western Highway Parramatta NSW

Introducing this third-floor, two-bedroom apartment in a secure block conveniently located in Parramatta

This sun-drenched apartment has:

- \* Two Bedrooms
- \* Combined laundry and bathroom
- \* Newly renovated Kitchen and Bathroom
- \* Floorboards throughout
- \* Venetian blinds throughout
- \* Intercom access
- \* Electric oven and cooktop
- \* One Allocated Car spot