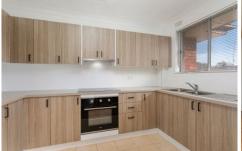

## 11/29C Great Western Highway Parramatta NSW

Introducing this third-floor, two-bedroom apartment in a secure block conveniently located in Parramatta

This sun-drenched apartment has:

- \* Two Bedrooms
- \* Combined laundry and bathroom
- \* Newly renovated Kitchen and Bathroom
- \* Floorboards throughout
- \* Venetian blinds throughout
- \* Intercom access
- \* Electric oven and cooktop
- \* One Allocated Car spot