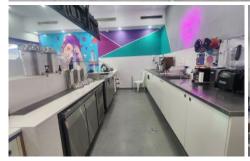

Located in the heart of Cronulla Street, this retail tenancy consists of approximately 125 sqm of net lettable area. The tenancy benefits from huge signage provisions with strategic exposure right at your front door.