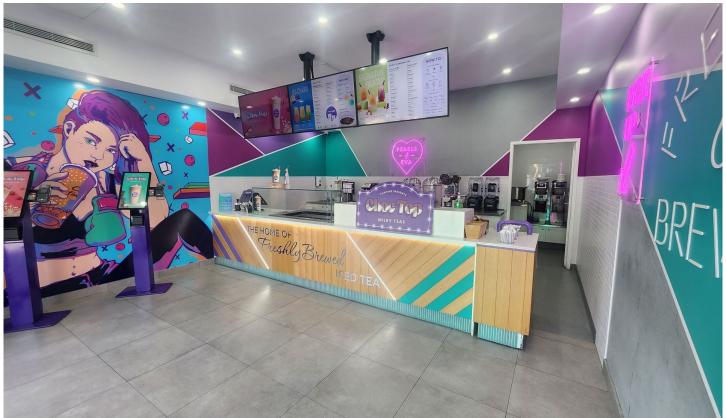

## 12 Cronulla Street Cronulla NSW

Incredible opportunity to take on a lease in the popular Cronulla Mall. The Property Co. Commercial are pleased to bring 12 Cronulla Street to the market for lease.

Prime Mall Retail Exposure Massive Signage Provisions Current fitout is available to purchase from current Lessee (ask us for more info)

Located in the heart of Cronulla Street, this retail tenancy consists of approximately 125 sqm of net lettable area. The tenancy benefits from huge signage provisions with strategic exposure right at your front door.

Highly accessible, the property also has public transport links located nearby. The immediate area is also home to some of the Sutherland Shires best-known cafes, bars and

Price : \$120,000 pa Building Size : 125 sqm Land Size : 265 sqm