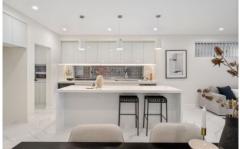

- Double brick and concrete slab construction, high ceilings, staircase showcase featuring void, ducted air conditioning throughout and fireplace
- Offering loads of natural sunlight, the entry level features tiled floors throughout the first floor and all bathrooms
- Contemporary gourmet kitchen featuring premium Electrolux appliances and luxury engineered marbled