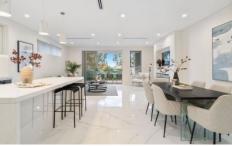

- Double brick and concrete slab construction, high ceilings, staircase showcase featuring void, ducted air conditioning throughout and fireplace
- Offering loads of natural sunlight, the entry level features tiled floors throughout the first floor and all bathrooms
- Contemporary gourmet kitchen featuring premium Electrolux appliances and luxury engineered marbled