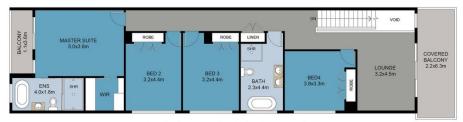

5 🚐 3 🟪 2 🗬

Land Size: 322 sqm

View: https://www.thepropertyco.com.au/8012250

Reno Santaguida 02 8320 6666

Domenic Santaguida 02 8320 6666

SITE PLAN

FIRST FLOOR PLAN

GROUND FLOOR PLAN