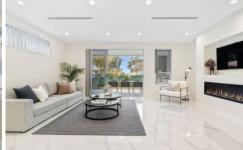

- Double brick and concrete slab construction, high ceilings, staircase showcase featuring void, ducted air conditioning throughout and fireplace
- Offering loads of natural sunlight, the entry level features tiled floors throughout the first floor and all bathrooms
- Contemporary gourmet kitchen featuring premium Electrolux appliances and luxury engineered marbled