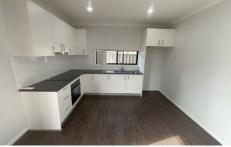

## Features Include:

- \* 2 Bedrooms with built in robes
- \* Open plan lounge & dining
- \* Modern kitchen with electric cooking
- \* Undercover entertainment area
- \* Split System Air Conditioning
- \* Huge backyard
- \* On Street Parking
- \* Minutes walk to Toongabbie Train Station, Metella Road Public School & Tongabbie Shops