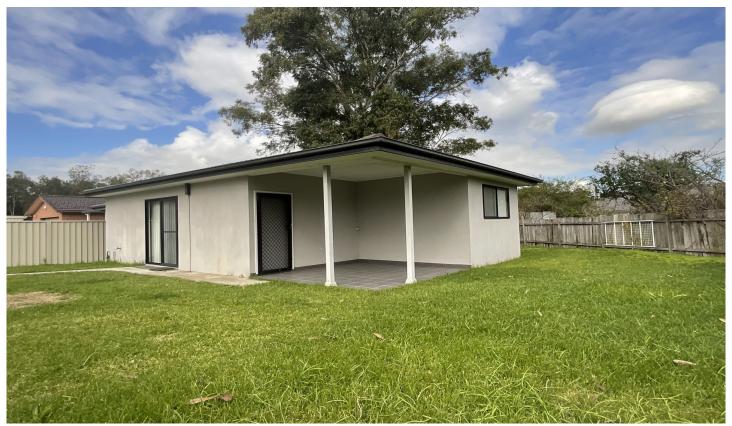

## 14A Portia Road Toongabbie NSW

Welcome to 14a Portia Road, a modern Granny Flat in a convenient location

## Features Include:

- \* 2 Bedrooms with built in robes
- \* Open plan lounge & dining
- \* Modern kitchen with electric cooking
- \* Undercover entertainment area
- \* Split System Air Conditioning
- \* Huge backyard
- \* On Street Parking
- \* Minutes walk to Toongabbie Train Station, Metella Road Public School & Tongabbie Shops