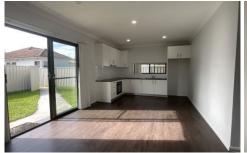

## Features Include:

- \* 2 Bedrooms with built in robes
- \* Open plan lounge & dining
- \* Modern kitchen with electric cooking
- \* Undercover entertainment area
- \* Split System Air Conditioning
- \* Huge backyard
- \* On Street Parking
- \* Minutes walk to Toongabbie Train Station, Metella Road Public School & Tongabbie Shops