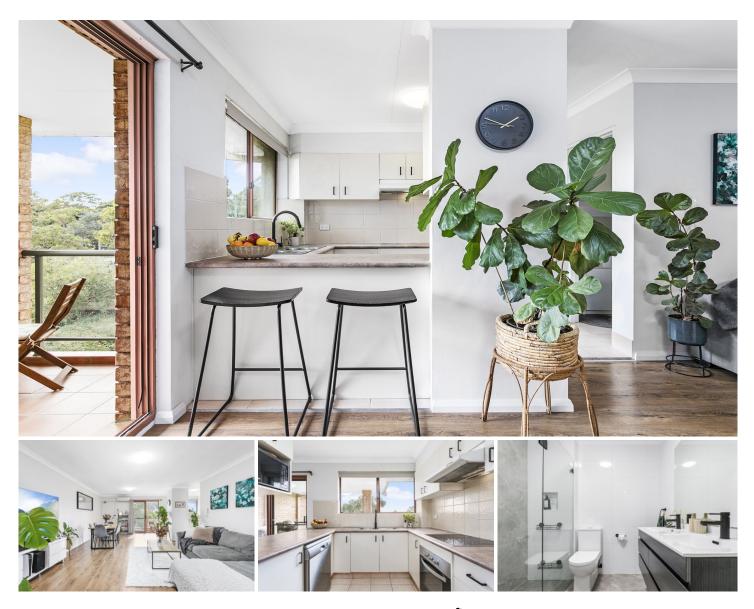

#### 36/28-34 Leonay Street Sutherland NSW

Located in a fantastic central position, this property is nestled only moments from the heart of the Sutherland CBD, train station, with endless cafes & restaurants only a short stroll away. The living area opens onto a private north facing balcony with all day sun.

- Spacious north facing living area with an abundance of natural light

- Modern kitchen with ample cupboard space

- Newly renovated bathroom with double vanity and black tap-wear

? Generously proportioned bedrooms with built-in robes

- Oversized tandem garage

- Conveniently located just moments to Sutherland train station & local shops