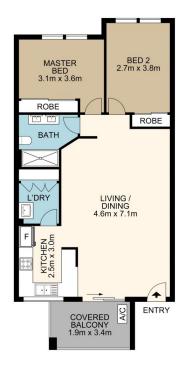

## 2 🎮 1 🚔 2 🖨

| Туре                 | : Apartment                             |
|----------------------|-----------------------------------------|
| <b>Building Size</b> | : 111 sqm                               |
| View                 | : https://www.thepropertyco.com.au/8035 |
|                      | 175                                     |

## 36/28-34 Leonay Street, Sutherland

All measurement are approximate. For illustrative purposes only. INT AREA 75M<sup>2</sup>

THE PROPERTY CO.