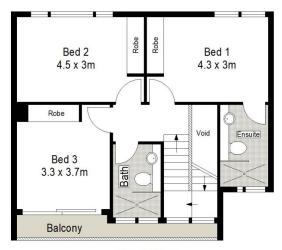

Type: Townhouse

View: https://www.thepropertyco.com.au/8041521

Jordan Olar 02 8320 6666

For full version visit the website

FIRST FLOOR

**GROUND FLOOR** 

2/216 President Avenue, Miranda