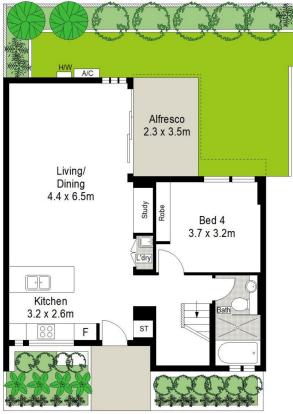

Type: Townhouse

View: https://www.thepropertyco.com.au/8041521

Jordan Olar 02 8320 6666

For full version visit the website

FIRST FLOOR

**GROUND FLOOR** 

2/216 President Avenue, Miranda