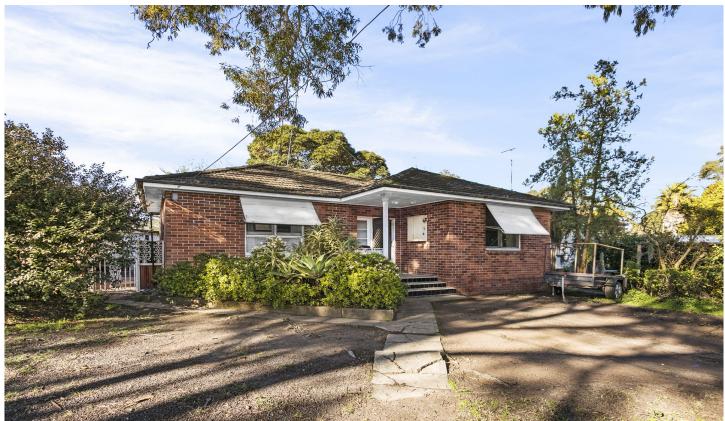

## 9 Corella Road Lalor Park NSW

Positioned on a large corner block of 619sqms (approx), this neat and tidy three bedroom home is perfect for family living or the savy investor looking to take advantage of the dual street access with potential for a granny flat or duplex development STCA.

Featuring a large child friendly, level backyard and conveniently located walking distance to Seven Hills High School, local amenities and Ashley Brown Reserve.

- Neat and tidy kitchen with ample storage space
- Potential to redevelop into a duplex or addition of a granny flat (STCA)
- Internal laundry with access via the kitchen
- Three good sized bedrooms, two with built-in-robes
- Large child friendly, level grassed yard plus shed
- Long standing tenant who is happy to stay on