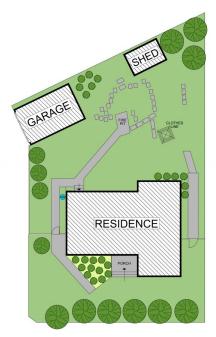

## SITE PLAN

9 Corella Road, Lalor Park

All measurement are approximate. For illustrative purposes only. INT AREA 150M<sup>2</sup>

THE PROPERTY CO. GROUP