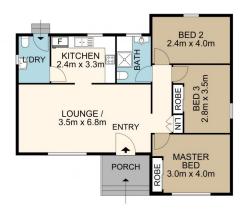

## 9 Corella Road Lalor Park NSW

Positioned on a large corner block of 619sqms (approx), this neat and tidy three bedroom home is perfect for family living or the savy investor looking to take advantage of the dual street access with potential for a granny flat or duplex development STCA.

Featuring a large child friendly, level backyard and conveniently located walking distance to Seven Hills High School, local amenities and Ashley Brown Reserve.

- Neat and tidy kitchen with ample storage space
- Potential to redevelop into a duplex or addition of a granny flat (STCA)
- Internal laundry with access via the kitchen
- Three good sized bedrooms, two with built-in-robes
- Large child friendly, level grassed yard plus shed
- Long standing tenant who is happy to stay on