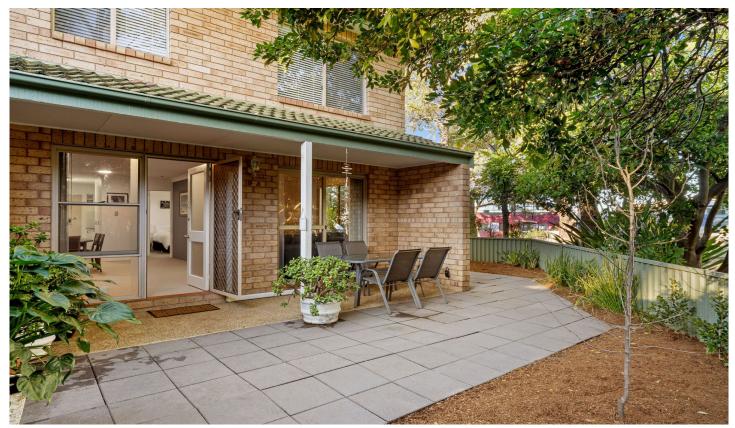

## 9A/63 Bellingara Road Miranda NSW

Discover the perfect blend of style, comfort, and convenience in this low-maintenance villa. Featuring a renovated galley-style kitchen, separate lounge and dining areas, and a wrap-around paved courtyard. Conveniently located approx. 1.8km from Westfield Shopping Centre.

- Kitchen equipped with stainless steel appliances, including dishwasher
- Single lock-up garage with internal access
- Large rear wrap-around courtyard, perfect for outdoor entertaining
- Conveniently designed combined laundry and bathroom
- Bedroom features built-in wardrobe and access to the courtyard
- Additional features include air-conditioning and disability acceptability
- School catchment includes Gymea North Public School