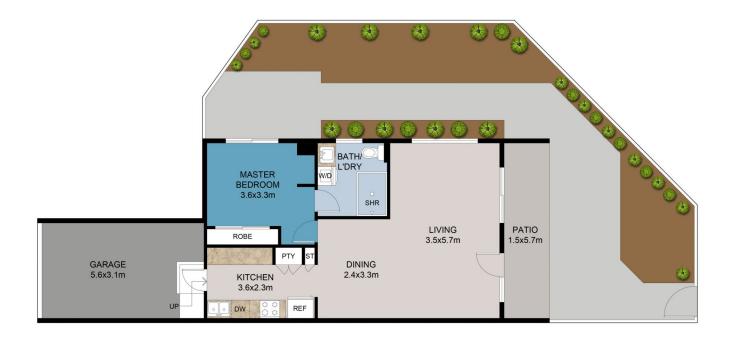

## 9A/63 Bellingara Road Miranda NSW

Discover the perfect blend of style, comfort, and convenience in this low-maintenance villa. Featuring a renovated galley-style kitchen, separate lounge and dining areas, and a wrap-around paved courtyard. Conveniently located approx. 1.8km from Westfield Shopping Centre.

- Kitchen equipped with stainless steel appliances, including dishwasher
- Single lock-up garage with internal access
- Large rear wrap-around courtyard, perfect for outdoor entertaining
- Conveniently designed combined laundry and bathroom
- Bedroom features built-in wardrobe and access to the courtyard
- Additional features include air-conditioning and disability acceptability
- School catchment includes Gymea North Public School

## 1 🚐 1 🖺 1 🗬

Price : \$ 740,000 Building Size : 153 sqm

View: https://www.thepropertyco.com.au/8049

571

Reno Santaguida 02 8320 6666

9a/63 Bellingara Road, Miranda

All measurement are approximate. For illustrative purposes only.