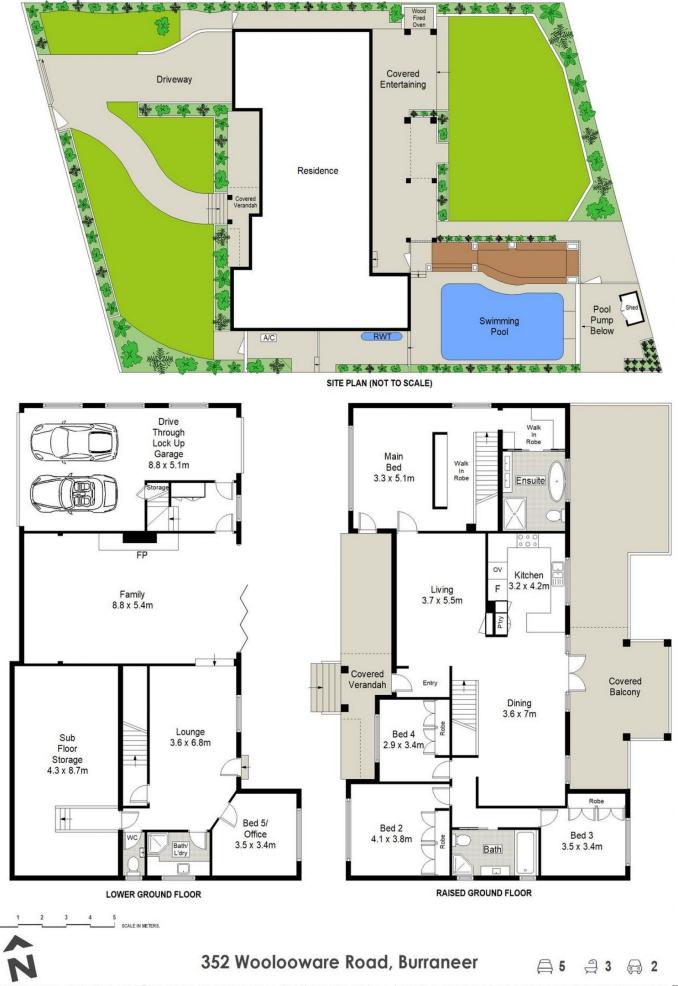

## 352 Woolooware Road Burraneer NSW

Perfectly positioned and offering a wonderful sun-drenched aspect, this five bedroom brick residence offers room for all the family, including potential in law or guest accommodation.

Combining water views, a number of living spaces, oversized main suite, beautiful kitchen and dining opening the large entertaining deck, overlooking the sparkling in ground pool and level grassed yard. Also featuring drive thru lock up garaging, private landscaped gardens, gas cooking and ducted air conditioning.

5 🛤 3 🚔 2 🛱

View : https://www.thepropertyco.com.au/8050182

Jordan Olar 02 8320 6666

https://www.thepropertyco.com.au

Scale in metres. Indicative only. Dimensions are approximate. All information contained herein is gathered from sources we believe to be reliable However we cannot guarantee its accuracy and interested persons should rely on their own enquiries.