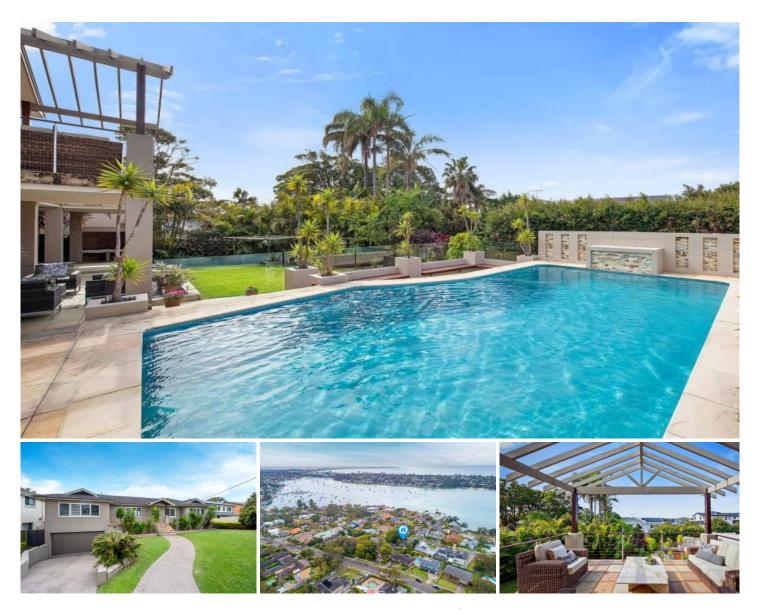

## 352 Woolooware Road Burraneer NSW

Perfectly positioned and offering a wonderful sun-drenched aspect, this five bedroom brick residence offers room for all the family, including potential in law or guest accommodation.

Combining water views, a number of living spaces, oversized main suite, beautiful kitchen and dining opening the large entertaining deck, overlooking the sparkling in ground pool and level grassed yard. Also featuring drive thru lock up garaging, private landscaped gardens, gas cooking and ducted air conditioning.