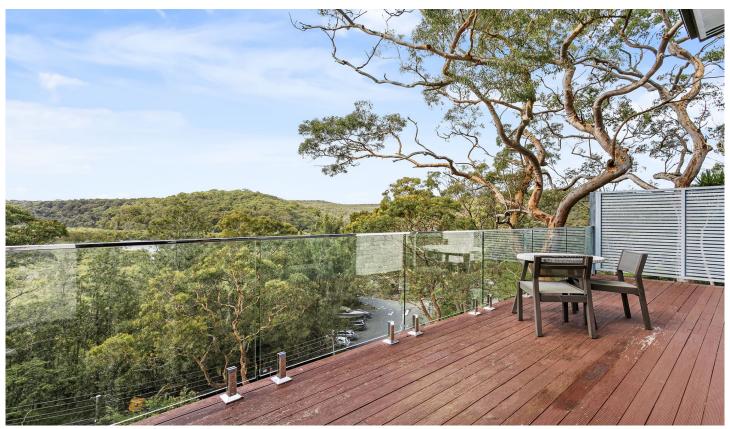

## 29 Swallow Rock Drive Grays Point NSW

Welcome to your elevated sanctuary with everchanging panoramic views. This split-level masterpiece invites you to experience a lifestyle reminiscent of a perpetual holiday, overlooking the picturesque Hacking River and the breathtaking expanse of the Royal National Park. This home is tailor-made for young, nature-loving families, offering easy access to waterways, bushwalking trails, bicycle tracks, and local shops. It falls within the sought-after Grays Point Public School and Kirrawee High School catchment area ensuring a top-tier education for your family.

- Provides an everchanging panorama, creating a holiday-like atmosphere every day.
- Close to the boat ramp and Swallow Rock Reserve for

4 🖰 3 🗕 2 🗬

Type : House

View: https://www.thepropertyco.com.au/8066971