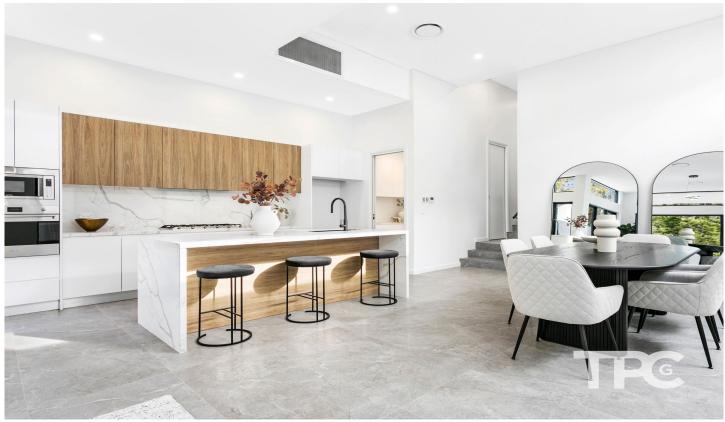

- Gourmet kitchen, complete with a butler's pantry, integrated Smeg appliances including microwave, oven, gas stovetop, and dishwasher. A buffet-style kitchen island offers ample space for cooking and entertaining.