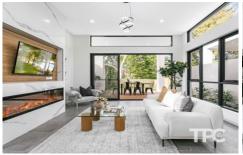

#### 22a North West Arm Road Gymea NSW

This stunning, brand new architecturally designed duplex, features five spacious bedrooms, two with ensuites, open plan living with soaring high 3.3-3.9m ceilings, gorgeous kitchen with butlers pantry and top of the line finishes. Epitomising modern luxury this residence offers fire place, wonderful flow from living to the covered alfreso deck, level grassed yard and fifth bedroom or study option on the ground level. Perfectly situated 950m from Gymea train station and Gymea shopping village, plus gated access to Kenna Street reserve behind.