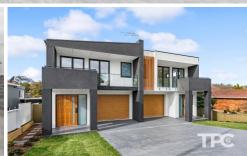

#### 22a North West Arm Road Gymea NSW

This stunning, brand new architecturally designed duplex, features five spacious bedrooms, two with ensuites, open plan living with soaring high 3.3-3.9m ceilings, gorgeous kitchen with butlers pantry and top of the line finishes. Epitomising modern luxury this residence offers fire place, wonderful flow from living to the covered alfreso deck, level grassed yard and fifth bedroom or study option on the ground level. Perfectly situated 950m from Gymea train station and Gymea shopping village, plus gated access to Kenna Street reserve behind.