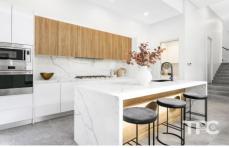

- Gourmet kitchen, complete with a butler's pantry, integrated Smeg appliances including microwave, oven, gas stovetop, and dishwasher. A buffet-style kitchen island offers ample space for cooking and entertaining.