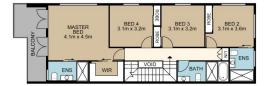

pantry and top of the line finishes. Epitomising modern luxury this residence offers fire place, wonderful flow from living to the covered alfreso deck, level grassed yard and fifth bedroom or study option on the ground level. Perfectly situated 950m from Gymea train station and Gymea shopping village, plus gated access to Kenna Street reserve behind.

- Gourmet kitchen, complete with a butler's pantry, integrated Smeg appliances including microwave, oven, gas stovetop, and dishwasher. A buffet-style kitchen island offers ample space for cooking and entertaining.

5 📭 4 🖺 2 😭

Type : Semi Detached Land Size : 347.75 sqm

View: https://www.thepropertyco.com.au/8070406



Christopher Igoe 02 8320 6666



Emily Cooper 02 8320 6666

For full version visit the website



### **GROUND FLOOR**



## FIRST FLOOR



### SITE PLAN

22A North West Arm Road, Gymea

All measurement are approximate. For illustrative purposes only. INT AREA 210M<sup>2</sup>



THE PROPERTY CO.

GROUP