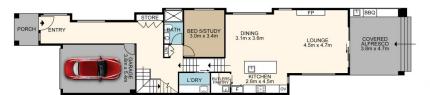

ous kitchen with butlers pantry and top of the line finishes. Epitomising modern luxury this residence offers fire place, wonderful flow from living to the covered alfreso deck, level grassed yard and fifth bedroom or study option on the ground level. Perfectly situated 950m from Gymea train station and Gymea shopping village, plus gated access to Kenna Street reserve behind.

- Gourmet kitchen, complete with a butler's pantry, integrated Smeg appliances including microwave, oven, gas stovetop, and dishwasher. A buffet-style kitchen island offers ample space for cooking and entertaining.

5 📭 4 🖺 2 😭

Type : Semi Detached Land Size : 347.75 sqm

View: https://www.thepropertyco.com.au/8070406



Christopher Igoe 02 8320 6666



Emily Cooper 02 8320 6666

For full version visit the website



### **GROUND FLOOR**



## FIRST FLOOR



### SITE PLAN

22A North West Arm Road, Gymea

All measurement are approximate. For illustrative purposes only. INT AREA 210M<sup>2</sup>



THE PROPERTY CO.

GROUP