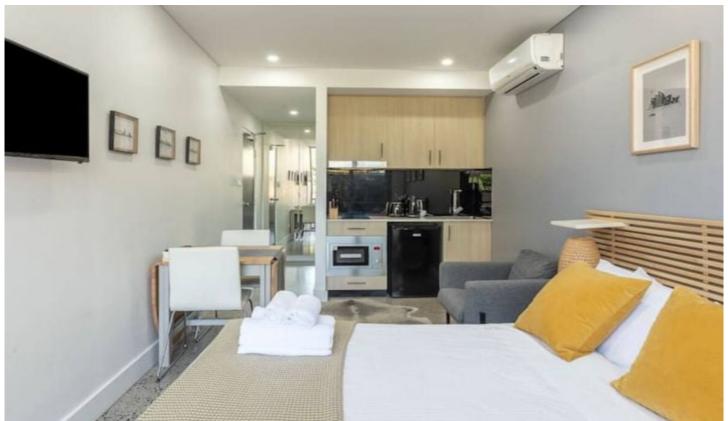

## 1/660 Crown Street Surry Hills NSW

Welcome to 1/660 Crown Street Surry Hills, an ultra modern studio apartment located in the heart of Surry Hills and moments away from Sydney CBD.

## Features Include

- \* Open plan living
- \* Modern kitchen with cooktop, microwave and mini fridge
- \* Modern bathroom
- \* Split system AC
- \* Separate sitting area
- \* Balcony
- \* Conveniently located to Sydney CBD and the heart of Surry Hills
- \* Transport moments away