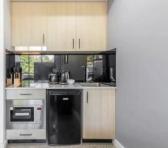

## Features Include

- \* Open plan living
- \* Modern kitchen with cooktop, microwave and mini fridge
- \* Modern bathroom
- \* Split system AC
- \* Separate sitting area
- \* Balcony
- \* Conveniently located to Sydney CBD and the heart of Surry Hills
- \* Transport moments away