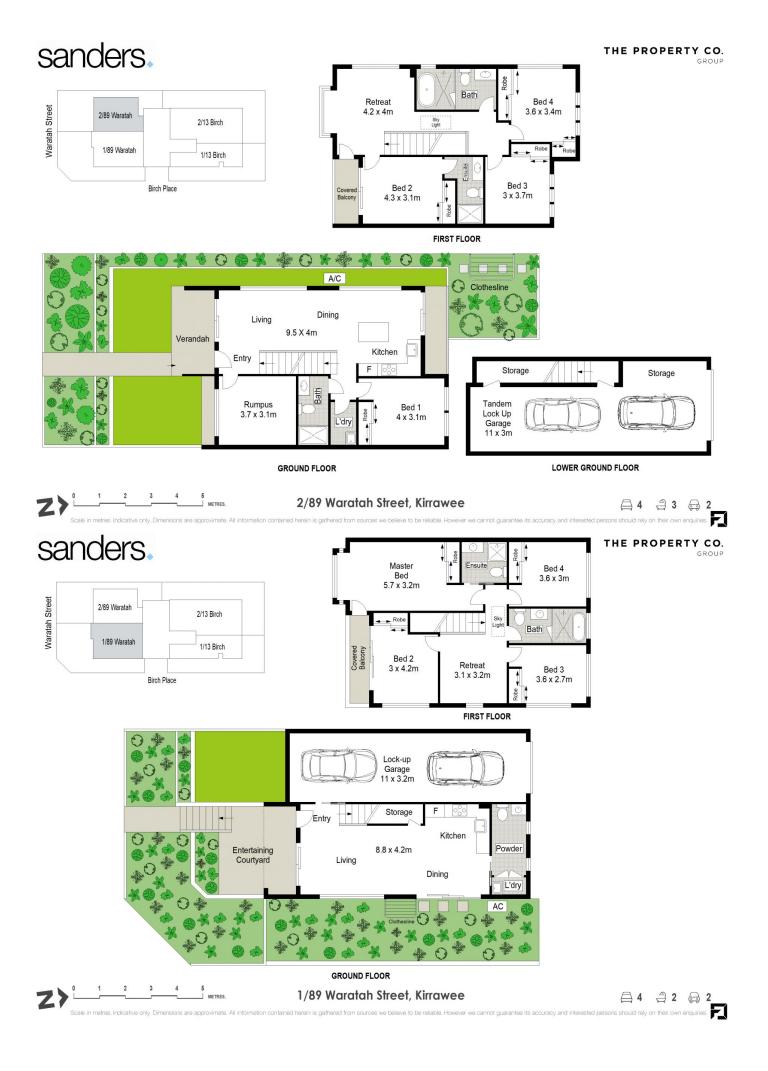

## 89 Waratah Street Kirrawee NSW

A selection of new semi-detached homes designed with family living and entertaining in mind, ideally located within a short walk from Kirrawee South Village and Kirrawee train station, offering convenient access to Sydney CBD. Enjoy the great outdoors with easy access to the Shire's stunning beaches, parks, and waterways for relaxation or recreation.

- Featuring a variety of floorplans, including three and four-bedroom layouts
- Designed to maximise open space and natural north facing light
- High-end kitchens equipped with barn-style sinks, Smeg appliances, and stone benchtops
- Tiled living areas complemented by engineered timber

4 📮 3 🖺 2 🖨

Type: Townhouse Price: For Sale

View: https://www.thepropertyco.com.au/8080490

Jason Mikhail 02 8320 6666

Jonas Kapsanis 02 8320 6666

For full version visit the website