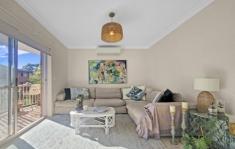

## Feature Include

- \* 2 large bedrooms both with built in robes
- \* Large open plan lounge and dining area with access to balcony.
- \* Gorgeous renovated kitchen with stone bench-tops, stainless steel appliances and dishwasher
- \* Beautiful ultra modern bathroom with separate shower and bath.
- \* Internal Laundry
- \* Ceiling fans in both bedrooms
- \* Large, sun-soaked wrap around balcony
- \* Lock up garage