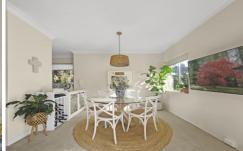

## Feature Include

- \* 2 large bedrooms both with built in robes
- \* Large open plan lounge and dining area with access to balcony.
- \* Gorgeous renovated kitchen with stone bench-tops, stainless steel appliances and dishwasher
- \* Beautiful ultra modern bathroom with separate shower and bath.
- \* Internal Laundry
- \* Ceiling fans in both bedrooms
- \* Large, sun-soaked wrap around balcony
- \* Lock up garage