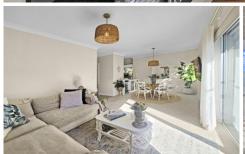

## Feature Include

- \* 2 large bedrooms both with built in robes
- \* Large open plan lounge and dining area with access to balcony.
- \* Gorgeous renovated kitchen with stone bench-tops, stainless steel appliances and dishwasher
- \* Beautiful ultra modern bathroom with separate shower and bath.
- \* Internal Laundry
- \* Ceiling fans in both bedrooms
- \* Large, sun-soaked wrap around balcony
- \* Lock up garage