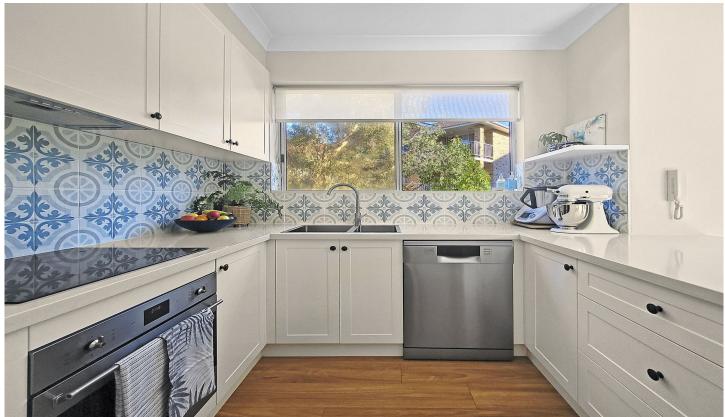

## Feature Include

- \* 2 large bedrooms both with built in robes
- \* Large open plan lounge and dining area with access to balcony.
- \* Gorgeous renovated kitchen with stone bench-tops, stainless steel appliances and dishwasher
- \* Beautiful ultra modern bathroom with separate shower and bath.
- \* Internal Laundry
- \* Ceiling fans in both bedrooms
- \* Large, sun-soaked wrap around balcony
- \* Lock up garage