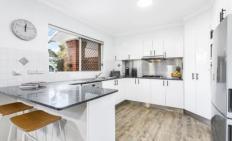

- Kitchen complete with gas cooking, dishwasher & ample storage
- Both bedrooms featuring built-in wardrobes & access to terrace
- Secure modern building with security intercom
- Single lock-up garage, secure basement
- Large internal laundry with a second toilet