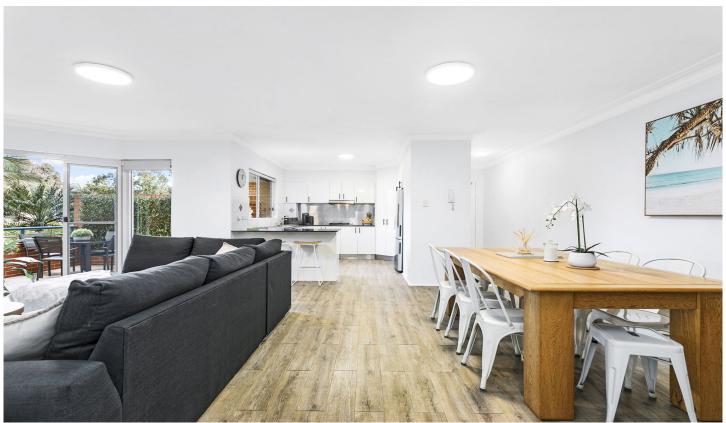

## 4/210-212 Willarong Road Caringbah NSW

Perfectly positioned on the ground floor of the highly sought-after 'Grandstand' building, this modern apartment features a brilliant open plan design that flows perfectly to the wrap around terrace. Featuring large bathroom and oversized laundry, both bedrooms with balcony access and a single electric door lock up garage. Located with direct access onto Glenn McGrath Oval and only 190m to Caringbah shopping village and 650m to Caringbah Train Station.

- Kitchen complete with gas cooking, dishwasher & ample storage
- Both bedrooms featuring built-in wardrobes & access to terrace
- Secure modern building with security intercom
- Single lock-up garage, secure basement
- Large internal laundry with a second toilet