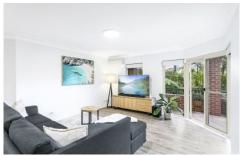

## 4/210-212 Willarong Road Caringbah NSW

Perfectly positioned on the ground floor of the highly sought-after 'Grandstand' building, this modern apartment features a brilliant open plan design that flows perfectly to the wrap around terrace. Featuring large bathroom and oversized laundry, both bedrooms with balcony access and a single electric door lock up garage. Located with direct access onto Glenn McGrath Oval and only 190m to Caringbah shopping village and 650m to Caringbah Train Station.

- Kitchen complete with gas cooking, dishwasher & ample storage
- Both bedrooms featuring built-in wardrobes & access to terrace
- Secure modern building with security intercom
- Single lock-up garage, secure basement
- Large internal laundry with a second toilet