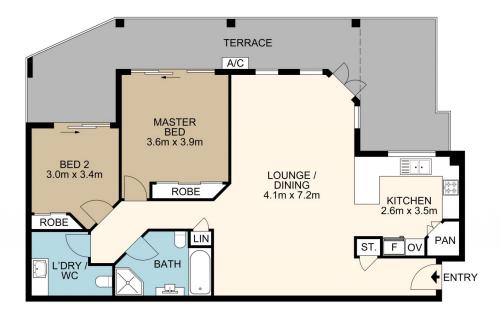

## 4/210-212 Willarong Road Caringbah NSW

Perfectly positioned on the ground floor of the highly sought-after 'Grandstand' building, this modern apartment features a brilliant open plan design that flows perfectly to the wrap around terrace. Featuring large bathroom and oversized laundry, both bedrooms with balcony access and a single electric door lock up garage. Located with direct access onto Glenn McGrath Oval and only 190m to Caringbah shopping village and 650m to Caringbah Train Station.

- Kitchen complete with gas cooking, dishwasher & ample storage
- Both bedrooms featuring built-in wardrobes & access to terrace
- Secure modern building with security intercom
- Single lock-up garage, secure basement
- Large internal laundry with a second toilet

All measurement are approximate. For illustrative purposes only. INT AREA 90M²

THE PROPERTY CO.