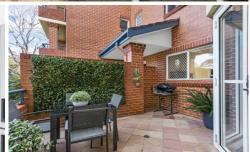

## 4/210-212 Willarong Road Caringbah NSW

Perfectly positioned on the ground floor of the highly sought-after 'Grandstand' building, this modern apartment features a brilliant open plan design that flows perfectly to the wrap around terrace. Featuring large bathroom and oversized laundry, both bedrooms with balcony access and a single electric door lock up garage. Located with direct access onto Glenn McGrath Oval and only 190m to Caringbah shopping village and 650m to Caringbah Train Station.