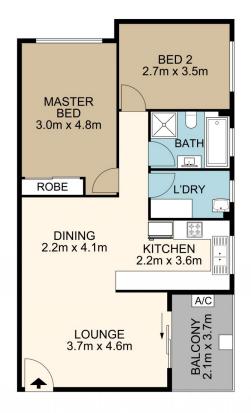

## 5/454 Guildford Road Guildford NSW

This top-floor 2-bedroom unit features an updated kitchen with ample bench space and a new bathroom equipped with both a separate shower and bath. The open-plan lounge and dining area create a spacious living environment, complemented by a huge master bedroom with a built-in wardrobe. The unit also includes an internal laundry with plenty of storage and a lock-up garage for added convenience. Located just 500 meters from Guildford Train Station and within walking distance to both St. Patrick's Primary School and Guildford Public School, it offers excellent accessibility. Additionally, the property has a long-standing tenant who is happy to stay on, making it an attractive option for investors.

## 2 📭 1 🖺 1 🗬

**Type**: Unit **Price**: \$ 390,000

View: https://www.thepropertyco.com.au/8083211

Rhonda Mikha 02 8320 6666

5/454 Guildford Road, Guildford

All measurement are approximate. For illustrative purposes only. INT AREA 67M<sup>2</sup>