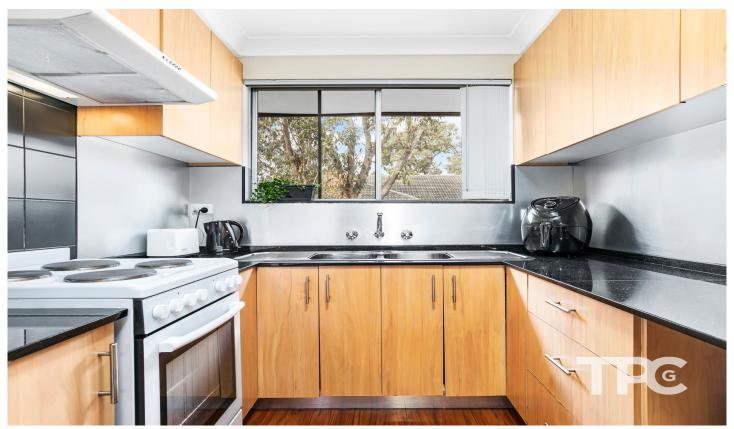

## 5/454 Guildford Road Guildford NSW

This top-floor 2-bedroom unit features an updated kitchen with ample bench space and a new bathroom equipped with both a separate shower and bath. The open-plan lounge and dining area create a spacious living environment, complemented by a huge master bedroom with a built-in wardrobe. The unit also includes an internal laundry with plenty of storage and a lock-up garage for added convenience. Located just 500 meters from Guildford Train Station and within walking distance to both St. Patrick's Primary School and Guildford Public School, it offers excellent accessibility. Additionally, the property has a long-standing tenant who is happy to stay on, making it an attractive option for investors.