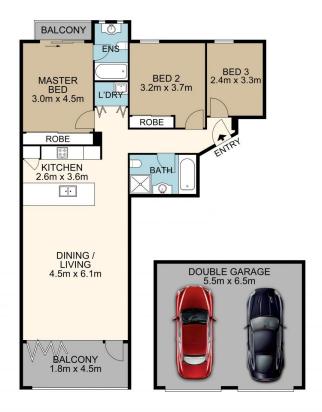

## 412/296-300 Kingsway Caringbah NSW

Offering an enviable northern orientation, this three bedroom apartment combines light filled interiors, main bedroom with ensuite & balcony plus a seamless indoor/outdoor flow. Short walk to shops, cafes & only 400m to Caringbah train station.

- Enjoy the open-plan living and dining area with elegant floating timber flooring throughout.
- Bi-fold glass doors open onto a large, north-facing balcony, ideal for soaking up the sun and taking in beautiful views.
- The stylish Caesarstone kitchen is equipped with modern stainless steel appliances, a gas cooktop, and a double-door dishwasher.
- The main bedroom features a sleek ensuite with

3 📭 2 🔓 2 😭

Type : Apartment Price : \$899,000 Land Size : 135 sqm

View: https://www.thepropertyco.com.au/8087213

Christopher Igoe 02 8320 6666

Emily Cooper 02 8320 6666

For full version visit the website

412/296-300 Kingsway, Caringbah

All measurement are approximate. For illustrative purposes only. INT AREA  $92\text{M}^2$ 

THE PROPERTY CO.

GROUP