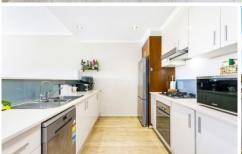

- Enjoy the open-plan living and dining area with elegant floating timber flooring throughout.
- Bi-fold glass doors open onto a large, north-facing balcony, ideal for soaking up the sun and taking in beautiful views.
- The stylish Caesarstone kitchen is equipped with modern stainless steel appliances, a gas cooktop, and a double-door dishwasher.
- The main bedroom features a sleek ensuite with