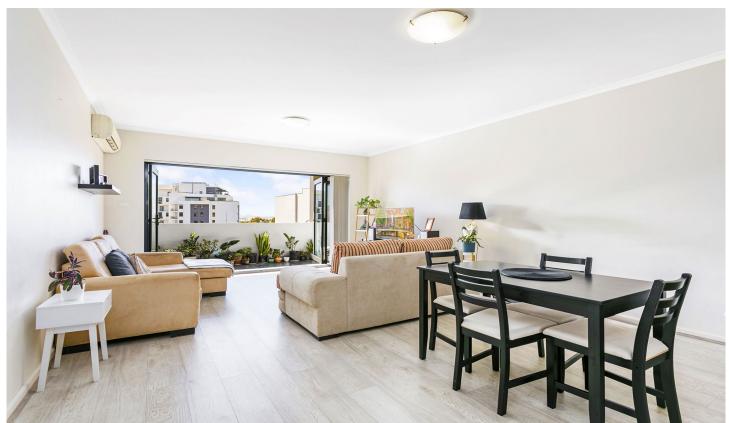

- Enjoy the open-plan living and dining area with elegant floating timber flooring throughout.
- Bi-fold glass doors open onto a large, north-facing balcony, ideal for soaking up the sun and taking in beautiful views.
- The stylish Caesarstone kitchen is equipped with modern stainless steel appliances, a gas cooktop, and a double-door dishwasher.
- The main bedroom features a sleek ensuite with