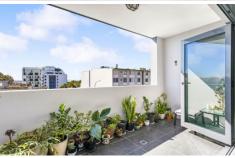

- Enjoy the open-plan living and dining area with elegant floating timber flooring throughout.
- Bi-fold glass doors open onto a large, north-facing balcony, ideal for soaking up the sun and taking in beautiful views.
- The stylish Caesarstone kitchen is equipped with modern stainless steel appliances, a gas cooktop, and a double-door dishwasher.
- The main bedroom features a sleek ensuite with