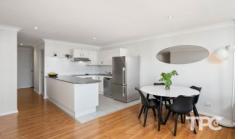

- Open-plan living, dining, and kitchen areas with floating floorboards
- Both bedrooms have access to the balcony, main with

2 🕒 2 🔓 2 😭

Type : Apartment Land Size : 133 sqm

View: https://www.thepropertyco.com.au/8102651