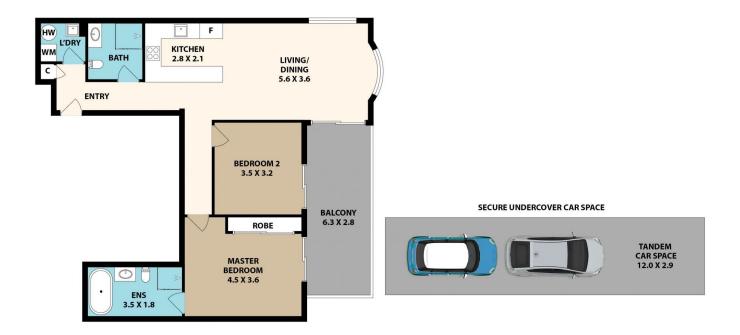

## 55/2-4 Central Road Miranda NSW

Centrally located in the heart of Miranda, this sun drenched two bedroom apartment is located on the fifth floor of the highly sought after Centura building. Combining a functional open plan layout, a seamless flow from living room to the balcony, offering views over the block's well manicured gardens and sparking in ground pool, and north bound to the city skyline and bay. Features include air conditioning, internal laundry, lift access and secure basement parking for two vehicles. Perfectly situated only 250m to Westfield Miranda and 550m to Miranda train station.

- Open-plan living, dining, and kitchen areas with floating floorboards
- Both bedrooms have access to the balcony, main with

2 🕒 2 🔓 2 😭

Type : Apartment Land Size : 133 sqm

View: https://www.thepropertyco.com.au/8102651

## 55/2 Central Rd, Miranda

Floor plan produced by ENFORCEFX.COM - All measurents are approximate. Floor plan is not to scale. All information contained here is believed to be reliable, however we cannot guarantee the accuracy and interested persons should rely on their own enquires.