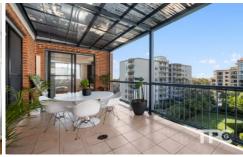

## 55/2-4 Central Road Miranda NSW

Centrally located in the heart of Miranda, this sun drenched two bedroom apartment is located on the fifth floor of the highly sought after Centura building. Combining a functional open plan layout, a seamless flow from living room to the balcony, offering views over the block's well manicured gardens and sparking in ground pool, and north bound to the city skyline and bay. Features include air conditioning, internal laundry, lift access and secure basement parking for two vehicles. Perfectly situated only 250m to Westfield Miranda and 550m to Miranda train station.