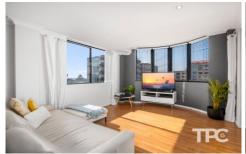

- Open-plan living, dining, and kitchen areas with floating floorboards
- Both bedrooms have access to the balcony, main with

2 🕒 2 🔓 2 😭

Type : Apartment Land Size : 133 sqm

View: https://www.thepropertyco.com.au/8102651