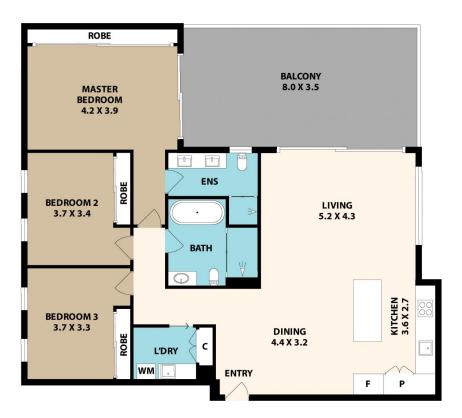

View: https://www.thepropertyco.com.au/8104311

Domenic Santaguida 02 8320 6666

For full version visit the website

36/7 Murralin Ln, Sylvania

Floor plan produced by ENFORCEFX.COM - All measurents are approximate. Floor plan is not to scale. All information contained here is believed to be reliable, however we cannot guarantee the accuracy and interested persons should rely on their own enquires.