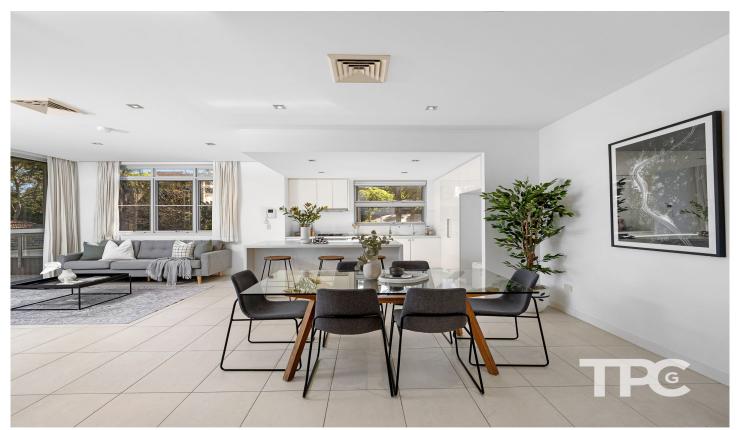

## 36/7 Murralin Lane Sylvania NSW

Superbly poised in 'The Waterfront' complex with lush tropical gardens, this oversized three-bedroom apartment invites you to indulge in a luxury low maintenance lifestyle. Light filled and exquisitely presented, the home is sure to impress with its sophisticated finishes, excellent proportions and sublime entertaining options, which include resort-style shared facilities. Enjoying an ultra-convenient address being only 350m walk to Southgate Shopping Centre and cafés, whilst only 8 minutes' drive to Westfield Miranda.

- Generous open plan layout combines bright immaculate living and dining zones
- Seamless indoor/outdoor flow to generous sundrenched courtyard ideal for entertaining

3 📭 2 🖺 2 😭

Type : Apartment Land Size : 178 sqm