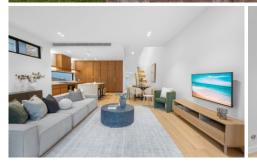

## 25a North West Arm Road Gymea NSW

This exceptional brand new, double brick and concrete slab construction residence offers an unparalleled blend of modern design and high end finishes. Featuring four bedrooms of accomodation, including a retreat-style master suite with walk in robe, second living zone, custom wine rack and sitting nook, and beautiful oak timber flooring. Combing bright open-plan living spaces, further enhanced by skylights, effortlessly showcases the luxurious kitchen featuring stone benchtops, integrated fridge/freezer, abundant storage and smeg oven. The home extends to an alfresco dining and BBQ area zone, overlooking the landscaped gardens. Additonal features include gas heating point, security intercom, french pattern paved alfresco, alarm system and ducted air conditioning. Perfectly situated 950m from Gymea train station and