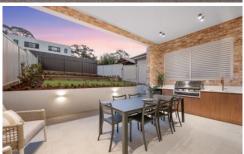

## 25a North West Arm Road Gymea NSW

This exceptional brand new, double brick and concrete slab construction residence offers an unparalleled blend of modern design and high end finishes. Featuring four bedrooms of accomodation, including a retreat-style master suite with walk in robe, second living zone, custom wine rack and sitting nook, and beautiful oak timber flooring. Combing bright open-plan living spaces, further enhanced by skylights, effortlessly showcases the luxurious kitchen featuring stone benchtops, integrated fridge/freezer, abundant storage and smeg oven. The home extends to an alfresco dining and BBQ area zone, overlooking the landscaped gardens. Additonal features include gas heating point, security intercom, french pattern paved alfresco, alarm system and ducted air conditioning. Perfectly situated 950m from Gymea train station and