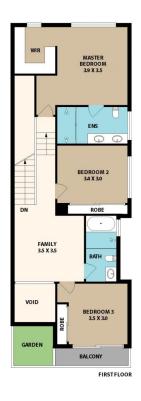

## 25a North West Arm Road Gymea NSW

This exceptional brand new, double brick and concrete slab construction residence offers an unparalleled blend of modern design and high end finishes. Featuring four bedrooms of accomodation, including a retreat-style master suite with walk in robe, second living zone, custom wine rack and sitting nook, and beautiful oak timber flooring. Combing bright open-plan living spaces, further enhanced by skylights, effortlessly showcases the luxurious kitchen featuring stone benchtops, integrated fridge/freezer, abundant storage and smeg oven. The home extends to an alfresco dining and BBQ area zone, overlooking the landscaped gardens. Additonal features include gas heating point, security intercom, french pattern paved alfresco, alarm system and ducted air conditioning. Perfectly situated 950m from Gymea train station and

## 25A North West Arm Rd, Gymea

Floor plan produced by ENFORCEFX.COM - All measurements are approximate. Floor plan is not to scale. All information contained here is believed to be reliable, however we cannot guarantee the accuracy and interested persons should rely on their own enquires.