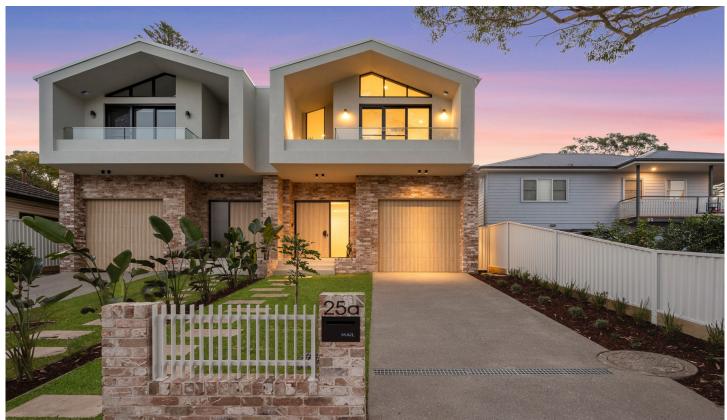

## 25a North West Arm Road Gymea NSW

This exceptional brand new, double brick and concrete slab construction residence offers an unparalleled blend of modern design and high end finishes. Featuring four bedrooms of accomodation, including a retreat-style master suite with walk in robe, second living zone, custom wine rack and sitting nook, and beautiful oak timber flooring. Combing bright open-plan living spaces, further enhanced by skylights, effortlessly showcases the luxurious kitchen featuring stone benchtops, integrated fridge/freezer, abundant storage and smeg oven. The home extends to an alfresco dining and BBQ area zone, overlooking the landscaped gardens. Additonal features include gas heating point, security intercom, french pattern paved alfresco, alarm system and ducted air conditioning. Perfectly situated 950m from Gymea train station and

4 🚐 3 🔓 2 🖨

Type : Semi Detached Price : Auction

Land Size: 331.67 sqm

View: https://www.thepropertyco.com.au/8105658

Christopher Igoe 02 8320 6666

**Emily Cooper** 02 8320 6666

For full version visit the website