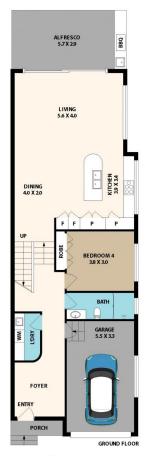

## 25a North West Arm Road Gymea NSW

This exceptional brand new, double brick and concrete slab construction residence offers an unparalleled blend of modern design and high end finishes. Featuring four bedrooms of accomodation, including a retreat-style master suite with walk in robe, second living zone, custom wine rack and sitting nook, and beautiful oak timber flooring. Combing bright open-plan living spaces, further enhanced by skylights, effortlessly showcases the luxurious kitchen featuring stone benchtops, integrated fridge/freezer, abundant storage and smeg oven. The home extends to an alfresco dining and BBQ area zone, overlooking the landscaped gardens. Additonal features include gas heating point, security intercom, french pattern paved alfresco, alarm system and ducted air conditioning. Perfectly situated 950m from Gymea train station and

## 25A North West Arm Rd, Gymea

Floor plan produced by ENFORCEFX.COM - All measurements are approximate. Floor plan is not to scale. All information contained here is believed to be reliable, however we cannot guarantee the accuracy and interested persons should rely on their own enquires.