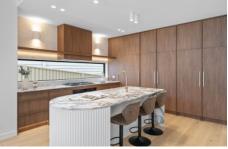

## 25a North West Arm Road Gymea NSW

This exceptional brand new, double brick and concrete slab construction residence offers an unparalleled blend of modern design and high end finishes. Featuring four bedrooms of accomodation, including a retreat-style master suite with walk in robe, second living zone, custom wine rack and sitting nook, and beautiful oak timber flooring. Combing bright open-plan living spaces, further enhanced by skylights, effortlessly showcases the luxurious kitchen featuring stone benchtops, integrated fridge/freezer, abundant storage and smeg oven. The home extends to an alfresco dining and BBQ area zone, overlooking the landscaped gardens. Additonal features include gas heating point, security intercom, french pattern paved alfresco, alarm system and ducted air conditioning. Perfectly situated 950m from Gymea train station and