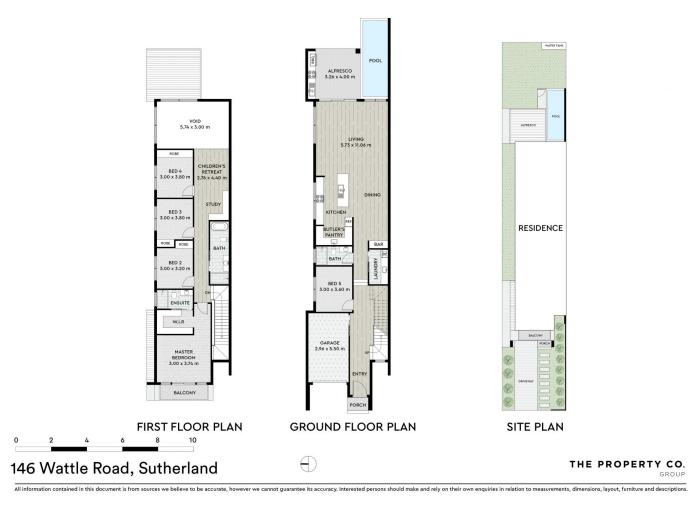

- Brand new Torrens Title home showcasing modern architectural design.

- Living area with double height ceiling with large windows allowing for plenty of natural light, amplifying the sense of space.

- Alfresco area seamlessly extends from interiors, featuring