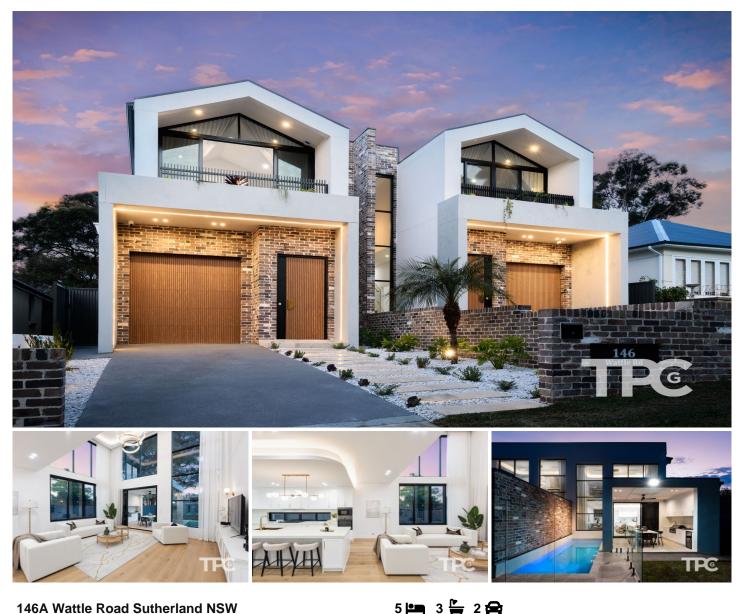

## 146A Wattle Road Sutherland NSW

Expertly designed, this home radiates modern elegance, bathed in natural light throughout its expansive layout with double-height ceilings. The spacious interiors, adorned with luxurious finishes, seamlessly flow out to a secluded entertainer's patio and inviting pool with waterfall feature from the roof. The ambiance is further enhanced by electric curtains and designer lighting, adding a touch of sophistication and convenience.

- Brand new Torrens Title home showcasing modern architectural design.

- Living area with double height ceiling with large windows allowing for plenty of natural light, amplifying the sense of space.

- Alfresco area seamlessly extends from interiors, featuring