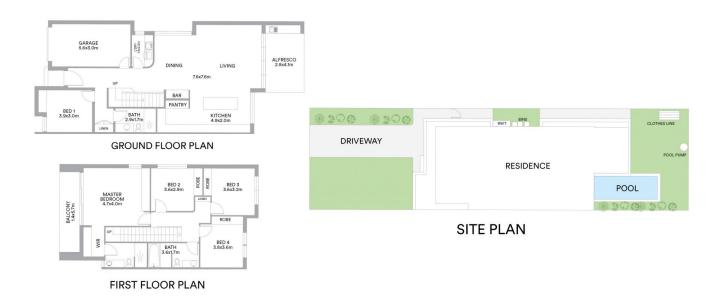

- Functional open plan layout with plenty of natural light and a focus on outdoor flow
- Five bedrooms, with one conveniently located on the ground floor. All have the ability to serve an additional living area or a study
- Spacious master bedroom with an ensuite, walk in robe and additional built in wardrobe with plenty of storage