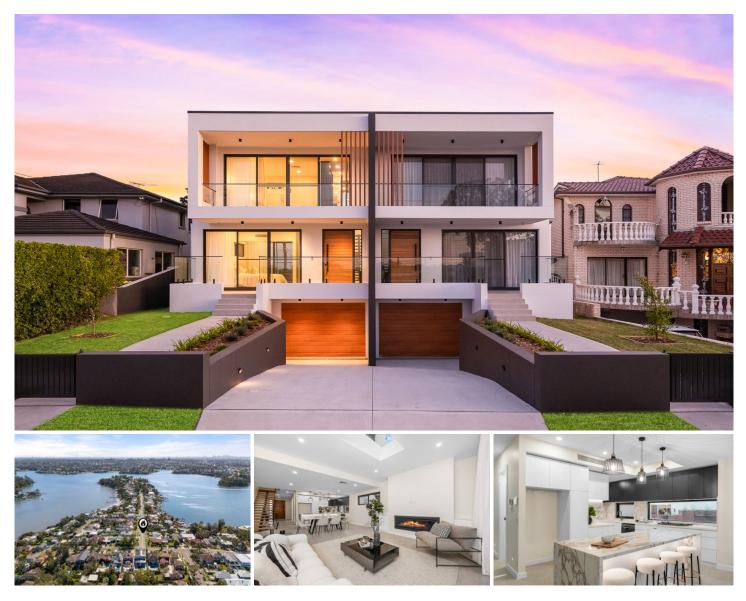

## 58a Tara Street Sylvania NSW

Set on the picturesque peninsular of Kangaroo Point, commanding a prestigious, elevated, position and outlook across Georges River and the city skyline, this magnificent brand new four bedroom residence features premium finishes, optimising exceptional style and design.

Located within close proximity to Sylvania Shopping Village as well as popular local schools, parks and transport options, this stunning family home is perfectly suited for contemporary living in a very popular, sought after neighbourhood.

- Brand new architecturally designed family home overlooking city skyline & water

- Ground floor bedroom / home office with built-in robe and