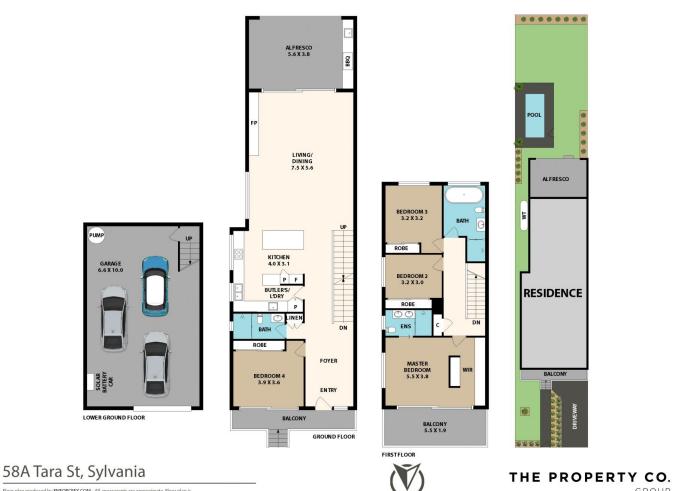

- Brand new architecturally designed family home overlooking city skyline & water

- Ground floor bedroom / home office with built-in robe and

Briolynn Kennedy 02 8320 6666

For full version visit the website

https://www.thepropertyco.com.au

GROUP

Floor plan produced by ENFORCEFX.COM - All measurents are approximate. Floor plan is not to scale. All information contained here is believed to be reliable, however we cannot guarantee the accuracy and interested persons should rely on their own enquires.