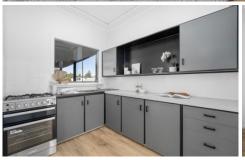

## 20 Huntingdale Avenue Miranda NSW

This charming single-level brick house features a sundrenched open plan living, freshly renovated interiors, four bedrooms of accommodation, external rumpus/studio and a large inground pool. Offering the ideal location in a quiet tree lined street, with being perfectly positioned only 200m flat walk from local IGA grocer, The Village Cafe, football field and netball courts.

- Recently renovated with new floating floorboards, down lights, and paint
- Spacious living room flowing into a bright, sunlit dining area
- Additional external family or rumpus room for extra living space
- Four bedrooms, two with built in wardrobes