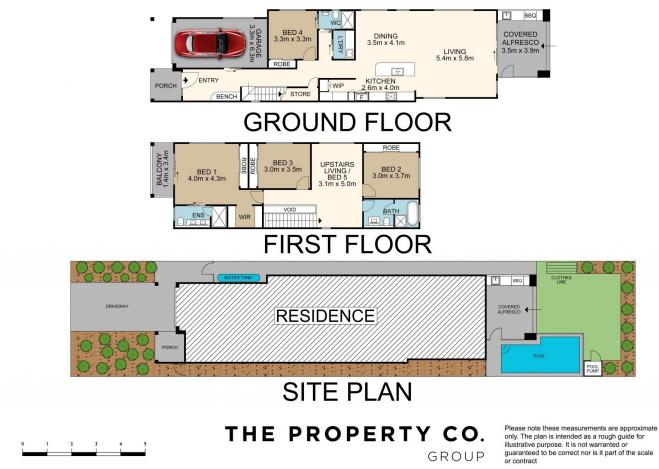

## 4 🛤 3 🏪 2 🚘

| Туре      | : House                         |
|-----------|---------------------------------|
| Price     | : Auction, unless sold prior    |
| Land Size | : 331.1 sqm                     |
| View      | • https://www.thepropertyco.com |