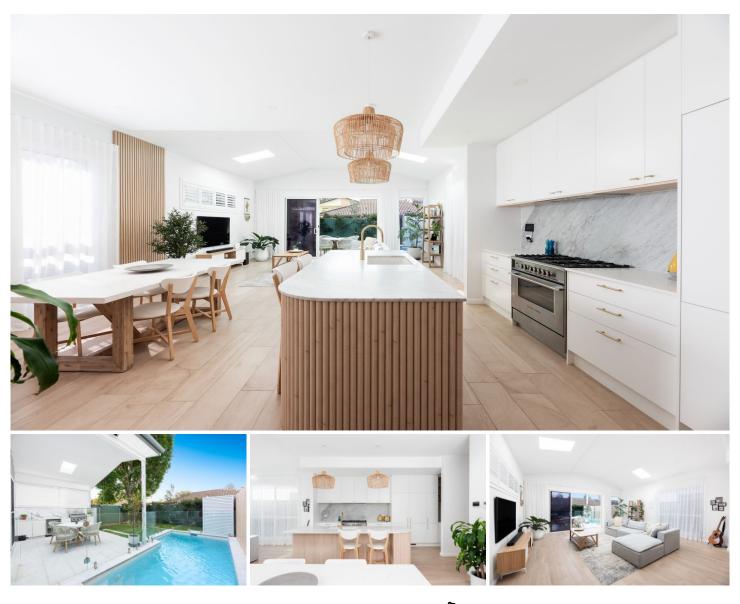

#### **3B Clio Street Sutherland NSW**

This freestanding Torrens title home has been meticulously designed with a focus on open space, abundant natural light, and modern luxury. Its striking façade, stunning interiors, and superior finishes make an immediate impression. Conveniently located just moments from Sutherland train station and Kirrawee South Village.

- Expansive open-plan living and dining areas with soaring cathedral ceilings

Seamless flow to a sun-drenched north-facing outdoor space with alfresco dining, BBQ area, pool, and level lawn
Designer kitchen featuring marble benchtops, a butler's

pantry, and integrated fridge & freezer

- Four generously proportioned bedrooms, all with built-in or walk-in wardrobes