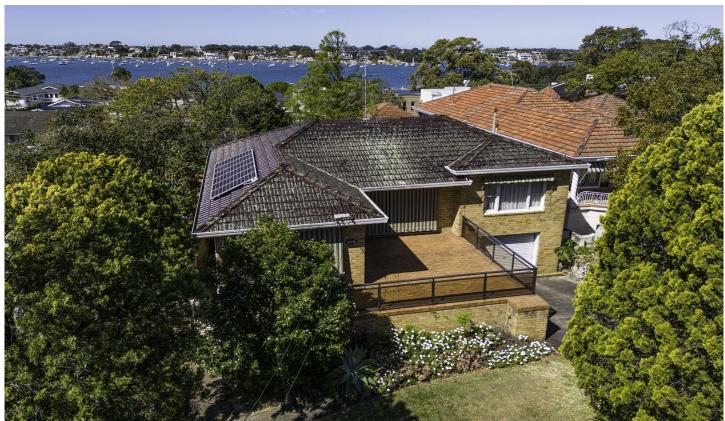

## 418 Princes Highway Blakehurst NSW

Positioned in a prime location, this four bedroom double storey home offers endless potential. This thoughtfully designed family home offers nothing short of a vibrant lifestyle and entertainment with ample internal and external living spaces, two kitchens, four bedrooms complete with wardrobes and two separate lock up garages. Presenting the perfect opportunity to update, extend or rebuild (STCA), this home also offers side access, grassed front yard and back yard, landscaped with gardens. Located 820 meters away from Mater Dei Catholic Primary School as well as 880 meters away from Bald Face Public School.

- Four generously sized bedrooms, all with built-in wardrobes
- Prime location that looks onto the water

4 🕮 2 🖺 2 🗬

Type : House

Price : Contact Agent Land Size : 670 sqm

View: https://www.thepropertyco.com.au/8129586