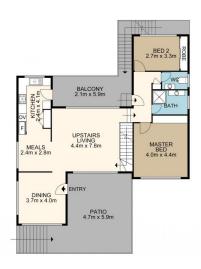

## UPPER FLOOR LOWER FLOOR

SITE PLAN

418 Princes Highway, Blakehurst

All measurement are approximate. For illustrative purposes only. INT AREA 85M<sup>2</sup>

THE PROPERTY CO.