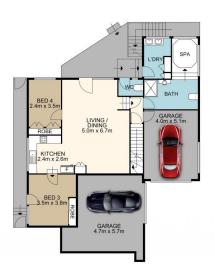

## UPPER FLOOR LOWER FLOOR

SITE PLAN

418 Princes Highway, Blakehurst

All measurement are approximate. For illustrative purposes only. INT AREA 85M<sup>2</sup>

THE PROPERTY CO.