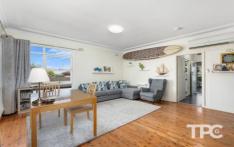

## Main House Features:

- Three spacious bedrooms
- Updated kitchen with gas cooking, dishwasher and ample storage
- Bathroom with large bath combined with shower
- Oversized undercover entertainment deck with a leafy outlook to yard and jacuzzi