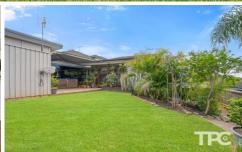

## Main House Features:

- Three spacious bedrooms
- Updated kitchen with gas cooking, dishwasher and ample storage
- Bathroom with large bath combined with shower
- Oversized undercover entertainment deck with a leafy outlook to yard and jacuzzi