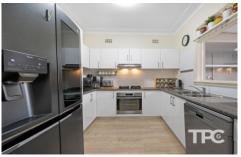

## Main House Features:

- Three spacious bedrooms
- Updated kitchen with gas cooking, dishwasher and ample storage
- Bathroom with large bath combined with shower
- Oversized undercover entertainment deck with a leafy outlook to yard and jacuzzi