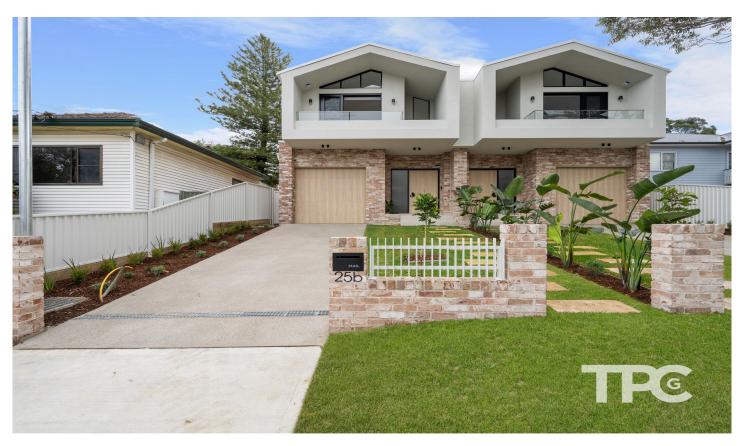

## 25b North West Arm Road Gymea NSW

This exceptional brand new, double brick and concrete slab construction residence offers an unparalleled blend of modern design and high end finishes. Featuring four bedrooms of accomodation, including a retreat-style master suite with walk in robe, second living zone, custom wine rack and sitting nook, and beautiful oak timber flooring. Combing bright open-plan living spaces, further enhanced by skylights, effortlessly showcases the luxurious kitchen featuring stone benchtops, integrated fridge/freezer, abundant storage and smeg oven. The home extends to an alfresco dining and BBQ area zone, overlooking the landscaped gardens. Additional features include gas heating point, security intercom, french pattern paved alfresco, alarm system and ducted air conditioning. Perfectly situated 950m from Gymea train station and Gymea shopping village.

4 🗀 3 📛 2 👄

Type : Semi Detached Price : \$ 1,985,000 Land Size : 331.67 sqm

View: https://www.thepropertyco.com.au/8133902

Christopher Igoe 02 8320 6666

Emily Cooper 02 8320 6666

For full version visit the website