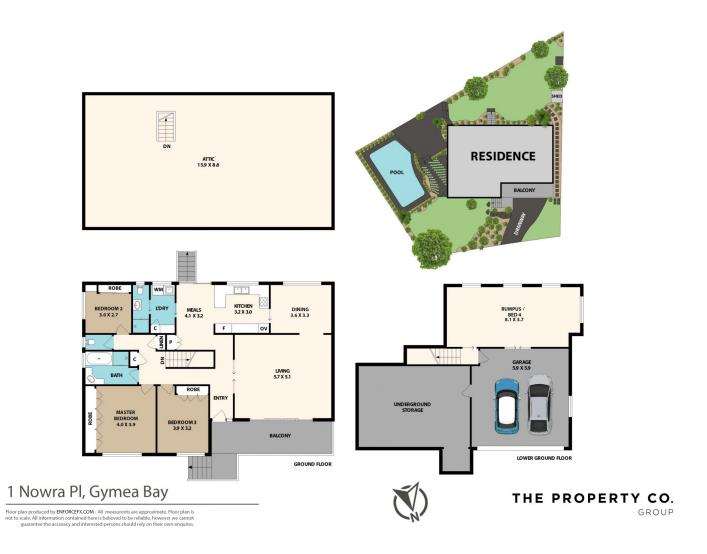

## 1 Nowra Place Gymea Bay NSW

Offered for the first time in 54 years and perfectly situated on a sun-drenched corner block, this immaculately kept brick home offers a flexible floorplan, valley views of the Royal National Park and wonderful lifestyle with its a cul de sac locale. Presenting three bedrooms, all with built in robes, with optional study or fourth bedroom, large open plan lounge room, modern kitchen with adjoining laundry and second bathroom. Additional features include ducted air conditioning, loads of storage including attic ladder to roof void, internal access from double garage and a large downstairs rumpus perfect for games room, work from home office or guest accommodation. Combining beautiful landscaped gardens, watering system and rain water tank, plenty of grassed yard and a recently refurbished salt water in ground pool. Located in a peaceful tree lined street you