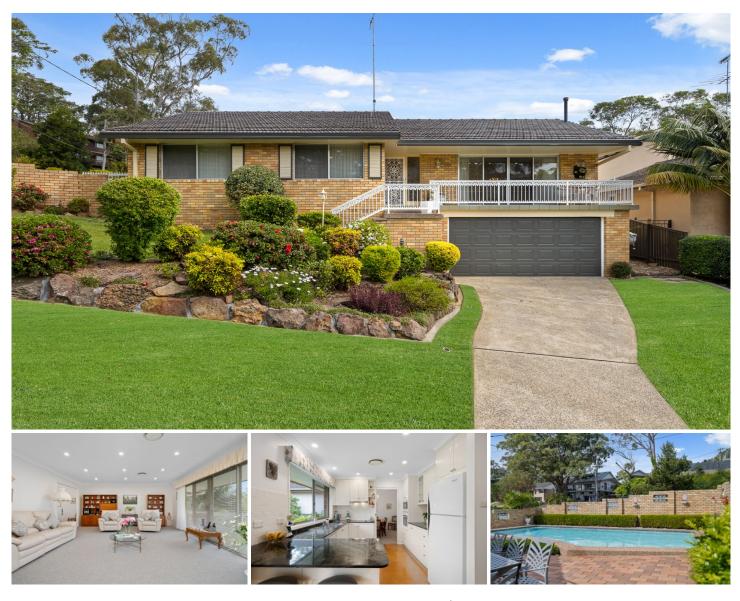

## 1 Nowra Place Gymea Bay NSW

Offered for the first time in 54 years and perfectly situated on a sun-drenched corner block, this immaculately kept brick home offers a flexible floorplan, valley views of the Royal National Park and wonderful lifestyle with its a cul de sac locale. Presenting three bedrooms, all with built in robes, with optional study or fourth bedroom, large open plan lounge room, modern kitchen with adjoining laundry and second bathroom. Additional features include ducted air conditioning, loads of storage including attic ladder to roof void, internal access from double garage and a large downstairs rumpus perfect for games room, work from home office or guest accommodation. Combining beautiful landscaped gardens, watering system and rain water tank, plenty of grassed yard and a recently refurbished salt water in ground pool. Located in a peaceful tree lined street you