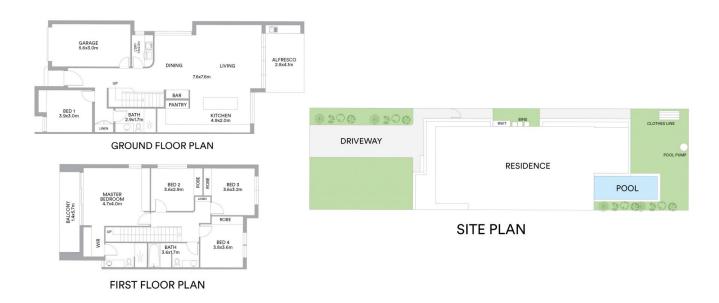

- Functional open plan layout with plenty of natural light and a focus on outdoor flow
- Five bedrooms, with one conveniently located on the ground floor. All have the ability to serve an additional living area or a study
- Spacious master bedroom with an ensuite, walk in robe and additional built in wardrobe with plenty of storage

## THE PROPERTY CO.

GROUP

Scale in metres. Indicative only. All information contained herein is obtained from sources we believe to be accurate. We cannot guarantee its accuracy, Interested persons should make and rely on their own enquiries.