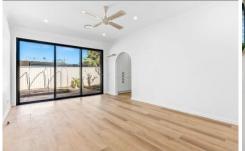

- Spacious open-plan living and dining area, plus a separate family room
- Covered alfresco patio, perfect for entertaining, leading to a private rear garden
- North-facing front lawn, sun-drenched and featuring a charming fountain
- Stylishly renovated kitchen with gas cooktop and dishwasher