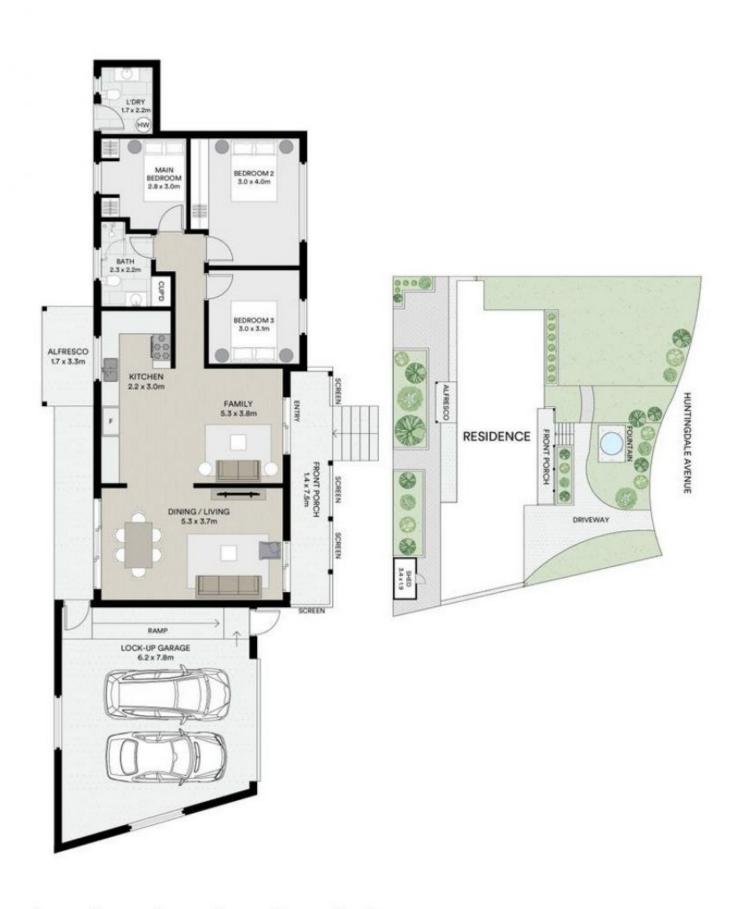

## 32 Huntingdale Avenue Miranda NSW

Discover a prime opportunity in this family-friendly cul-de-sac, offering modern renovations, serene surroundings, and vast potential on a generous 550sqm block with wide frontage. This beautifully updated home is nestled in a peaceful location, just moments from parks, shops, cafés, and Westfield Miranda.

- Spacious open-plan living and dining area, plus a separate family room
- Covered alfresco patio, perfect for entertaining, leading to a private rear garden
- North-facing front lawn, sun-drenched and featuring a charming fountain
- Stylishly renovated kitchen with gas cooktop and dishwasher