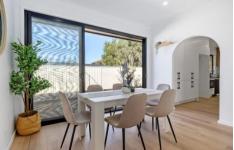

- Spacious open-plan living and dining area, plus a separate family room
- Covered alfresco patio, perfect for entertaining, leading to a private rear garden
- North-facing front lawn, sun-drenched and featuring a charming fountain
- Stylishly renovated kitchen with gas cooktop and dishwasher