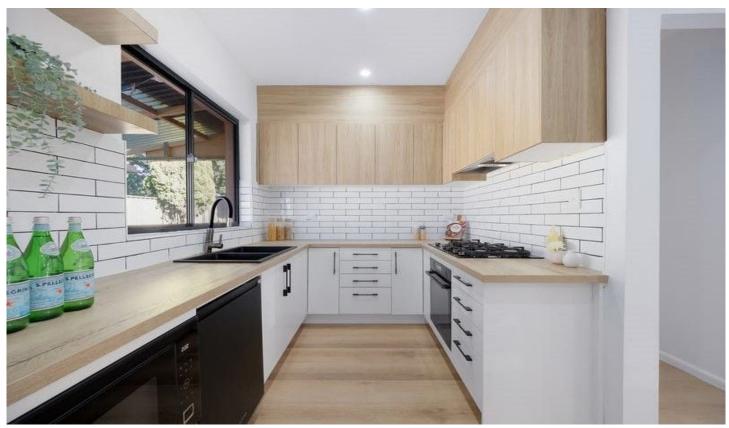

- Spacious open-plan living and dining area, plus a separate family room
- Covered alfresco patio, perfect for entertaining, leading to a private rear garden
- North-facing front lawn, sun-drenched and featuring a charming fountain
- Stylishly renovated kitchen with gas cooktop and dishwasher