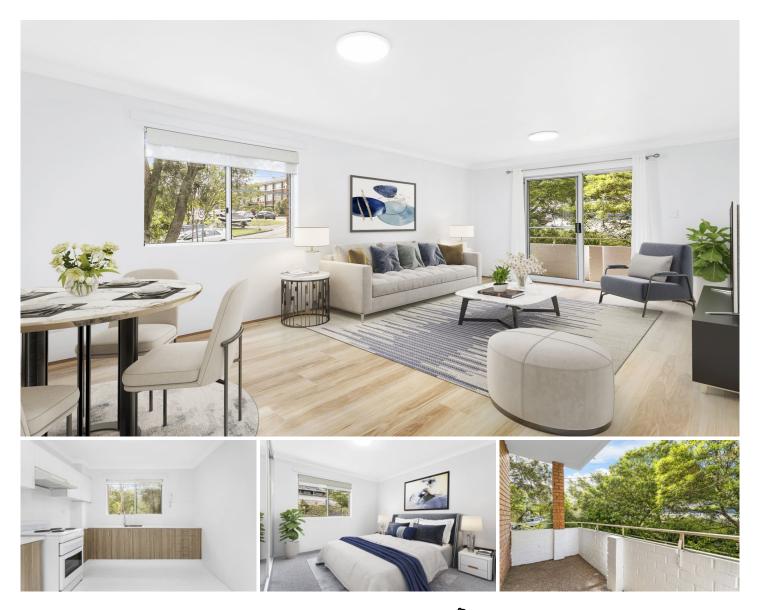

## 21/538-544 President Avenue Sutherland NSW

This recently renovated two bedroom apartment is the perfect blend of modern convenience and prime location. Situated on the first floor of a well-maintained complex, this stunning home boasts a spacious open-plan living area that flows seamlessly onto a private balcony, ideal for relaxing or entertaining.

Featuring two generously sized bedrooms with built-in wardrobes, a sleek, contemporary bathroom, and an updated kitchen with quality appliances, this apartment is ready to move into. The property includes a secure single garage, adding to the convenience.