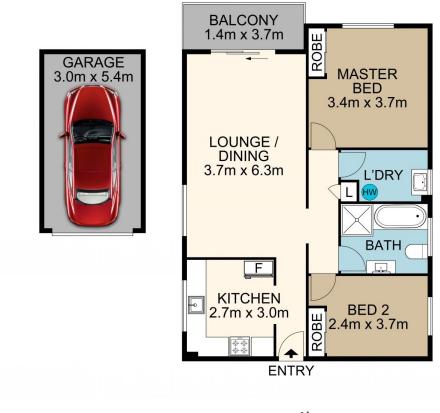

## 21/538-544 President Avenue, Sutherland

All measurement are approximate. For illustrative purposes only. INT AREA 74M<sup>2</sup>

THE PROPERTY CO. GROUP