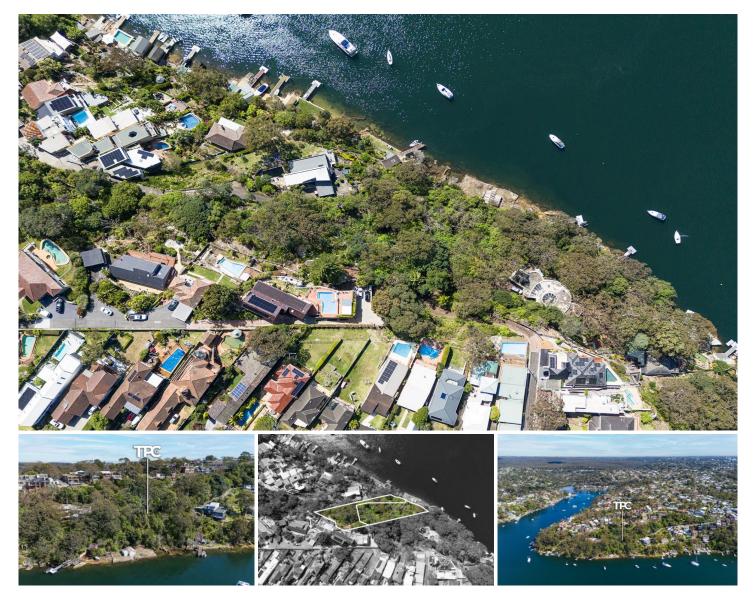

## 176a Ellesmere Road Gymea Bay NSW

Presenting a once in a generation opportunity, this undeveloped deep water landholding of over 3,500 sqms is one of the very few left on glistening blue waters of the Port Hacking.

- Two landholdings, both with waterfrontage
- 1,685 sqms and 1,833 sqms respectively, as per draft subdivison plan
- Architectural house plans available on request
- Approximately 54m of waterfront
- Boatshed surrounded by private level grassed land, PO leasehold
- Incredible views up the Port Hacking and over to the Royal National Park
- 850m to Rock Paper Coffee Shop, 900m to Gymea Bay