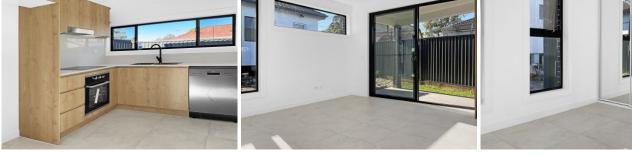

This property features include:

- \* 2 Bedrooms, both with built-in wardrobes
- \* Stylish kitchen with stone benchtops and dishwasher
- \* Light-filled open plan lounge & dining that flows onto an outdoor undercover alfresco
- \* Stone Tiled floors throughout
- \* Modern bathroom with sleek finishes
- \* Split System Air Conditioning