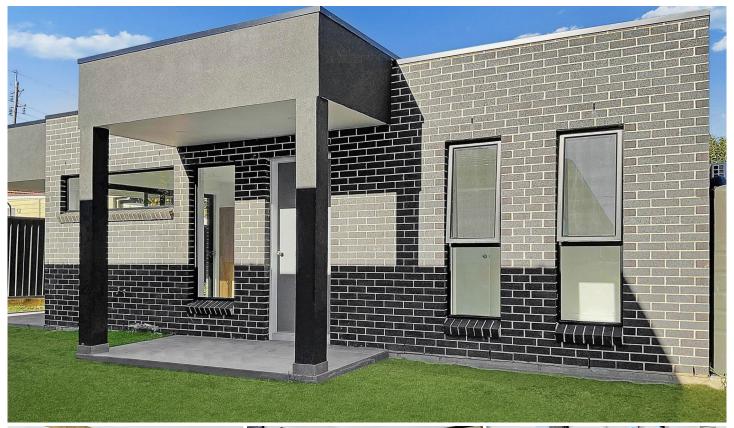

## 72A Albert Street Guildford West NSW

Welcome to 72a Albert Street, an oversized Granny flat beautifully designed with it's modern finishes and natural light throughout, this property will impress

with it's quality inclusions and great location to most local school and shops.

This property features include:

- \* 2 Bedrooms, both with built-in wardrobes
- \* Stylish kitchen with stone benchtops and dishwasher
- \* Light-filled open plan lounge & dining that flows onto an outdoor undercover alfresco
- \* Stone Tiled floors throughout
- \* Modern bathroom with sleek finishes
- \* Split System Air Conditioning