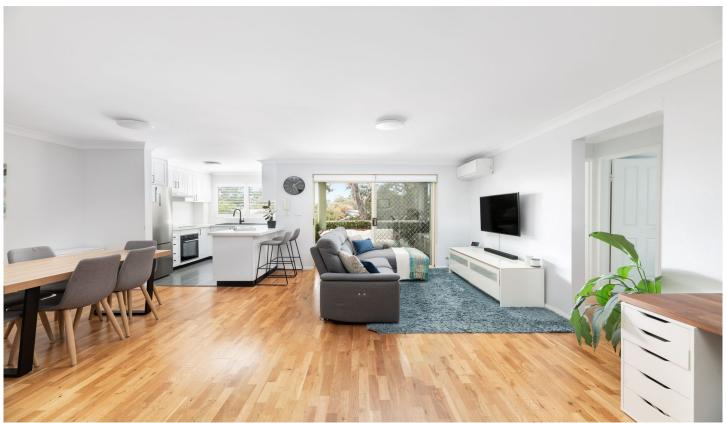

## 10/45-47 Vermont Street Sutherland NSW

Featuring a sought-after East aspect and an open-plan layout, this private two-bedroom apartment boasts bright, airy interiors and generous space throughout. Ideally positioned within walking distance (600m approx.) to Sutherland shops and train station, it offers a perfect low-maintenance lifestyle.

- Bright, open-plan living areas with additional study space leading to an oversized balcony
- Covered balcony with an East-facing aspect, perfect for hosting guests
- Renovated kitchen with stone benchtop and black features
- Modern bathroom with separate bathtub and quality fixtures