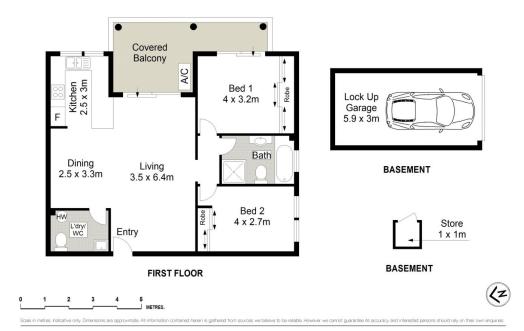

- Bright, open-plan living areas with additional study space leading to an oversized balcony
- Covered balcony with an East-facing aspect, perfect for hosting guests
- Renovated kitchen with stone benchtop and black features
- Modern bathroom with separate bathtub and quality fixtures