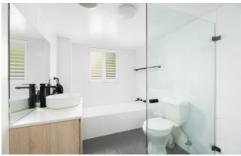

- Bright, open-plan living areas with additional study space leading to an oversized balcony
- Covered balcony with an East-facing aspect, perfect for hosting guests
- Renovated kitchen with stone benchtop and black features
- Modern bathroom with separate bathtub and quality fixtures