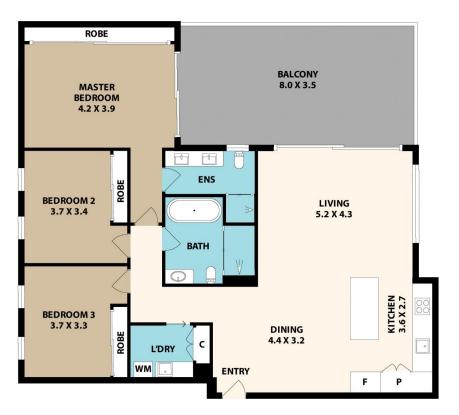

## 3 📭 2 🖺 2 😭

Type : Apartment Price : \$950 pw Land Size : 178 sqm

View: https://www.thepropertyco.com.au/8168802

Jordan Olar 02 8320 6666

For full version visit the website

36/7 Murralin Ln, Sylvania

Floor plan produced by ENFORCEFX.COM - All measurents are approximate. Floor plan is not to scale. All information contained here is believed to be reliable, however we cannot guarantee the accuracy and interested persons should rely on their own enquires.