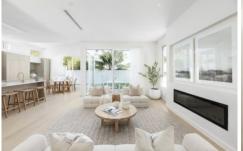

Inside, spacious living and dining areas are bathed in natural light, complemented by a cozy fireplace. Flow effortlessly into a bright, outdoor haven with alfresco dining, BBQ, a pool, and level lawn, perfect for entertaining.

- Spacious open-plan living and dining areas with plenty of natural light and fireplace
- Effortless flow to a bright outdoor area complete with

4 🗀 3 📛 2 🖨

Type: House

Price: Auction, unless sold prior

View: https://www.thepropertyco.com.au/8174585