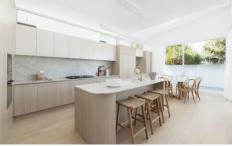

Inside, spacious living and dining areas are bathed in natural light, complemented by a cozy fireplace. Flow effortlessly into a bright, outdoor haven with alfresco dining, BBQ, a pool, and level lawn, perfect for entertaining.

- Spacious open-plan living and dining areas with plenty of natural light and fireplace
- Effortless flow to a bright outdoor area complete with

4 🗀 3 📛 2 🖨

Type: House

Price: Auction, unless sold prior

View: https://www.thepropertyco.com.au/8174585