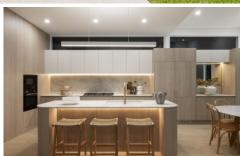

Inside, spacious living and dining areas are bathed in natural light, complemented by a cozy fireplace. Flow effortlessly into a bright, outdoor haven with alfresco dining, BBQ, a pool, and level lawn, perfect for entertaining.

- Spacious open-plan living and dining areas with plenty of natural light and fireplace
- Effortless flow to a bright outdoor area complete with

4 🗀 3 📛 2 🖨

Type: House

Price: Auction, unless sold prior

View: https://www.thepropertyco.com.au/8174585