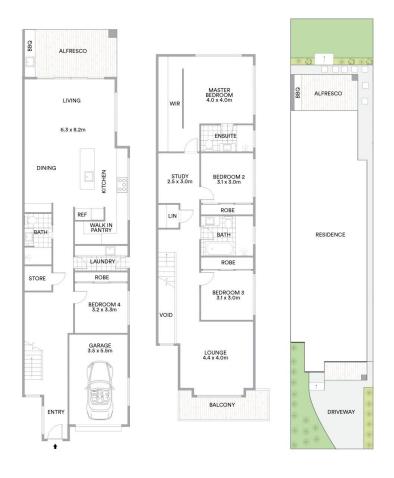

## 45a Loftus Avenue Loftus NSW

Embrace modern luxury in this newly built, architect-designed home, blending elegant interiors with high-end finishes for the perfect living experience. Situated in a scenic, tree-lined neighborhood just 550m from Loftus shops and train station.

- Functional open plan layout with plenty of natural light and a focus on outdoor flow
- Four bedrooms, an additional living area upstairs living area with balcony
- Separate study space and walk in linen that can be used as a lift provision
- Spacious master bedroom with an ensuite, walk in robe and additional built in wardrobe with plenty of storage
- ?Designer kitchen with walk in pantry, stone benchtops