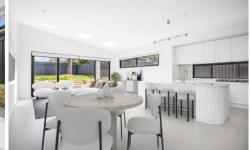

- Functional open plan layout with plenty of natural light and a focus on outdoor flow
- Four bedrooms, an additional living area upstairs living area with balcony
- Separate study space and walk in linen that can be used as a lift provision
- Spacious master bedroom with an ensuite, walk in robe and additional built in wardrobe with plenty of storage
- ?Designer kitchen with walk in pantry, stone benchtops