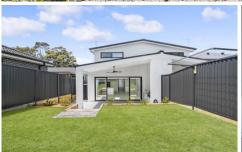

- Functional open plan layout with plenty of natural light and a focus on outdoor flow
- Four bedrooms, an additional living area upstairs living area with balcony
- Separate study space and walk in linen that can be used as a lift provision
- Spacious master bedroom with an ensuite, walk in robe and additional built in wardrobe with plenty of storage
- ?Designer kitchen with walk in pantry, stone benchtops